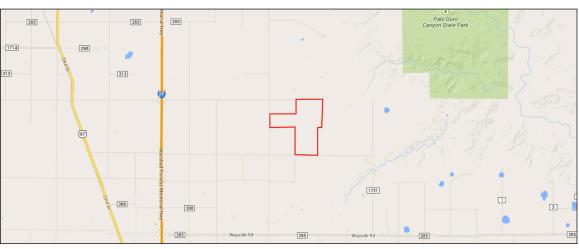

## **FARM & LAND DESCRIPTION**

IDENTITY: East Place LLC

LOCATION: From I-27 go east on Hungate Road for 5 miles to the northwest corner of the property (the pavement

ends after 4 miles). There is also frontage on Eastern Street and Lawrence Road.