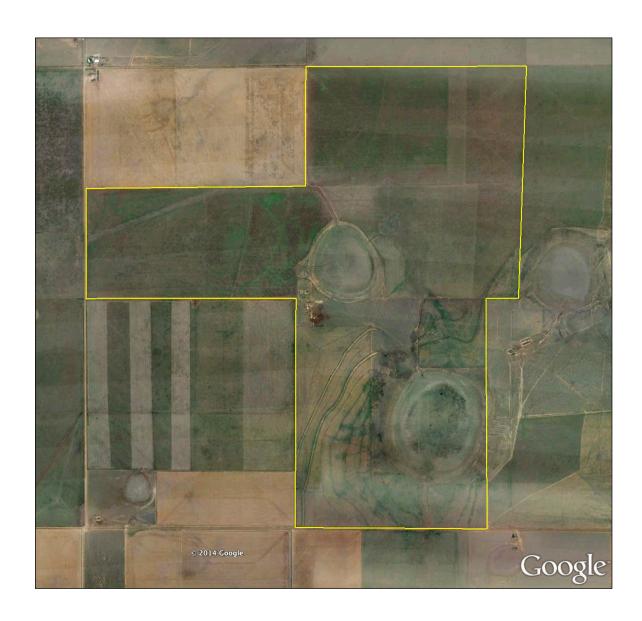

## **FARM & LAND DESCRIPTION**

IDENTITY: East Place LLC

LOCATION: From I-27 go east on Hungate Road for 5 miles to the northwest corner of the property (the pavement

ends after 4 miles). There is also frontage on Eastern Street and Lawrence Road.

LEGAL New survey on file.

**DESCRIPTION:** 

ACREAGE: TOTAL CRP DRY FARMLAND GRASSLAND

1,630.55 +/- 1,300.60 330 +/-

TOPOGRAPHY: Flat to slightly sloping. There are two playa lakes.

IMPROVEMENTS: Partially fenced.

WATER: 1 windmill and 1 electric submersible

UTILITIES: ELEC: yes NATURAL GAS: no PROPANE: no

PERSONAL None.

PROPERTY:

TAXES: TOTAL: \$ 2,297.17 for 2014 w/ag SCHOOL DISTRICT: Canyon & Happy

exemptions

MINERALS: Seller to reserve one-half of any minerals owned by Seller.