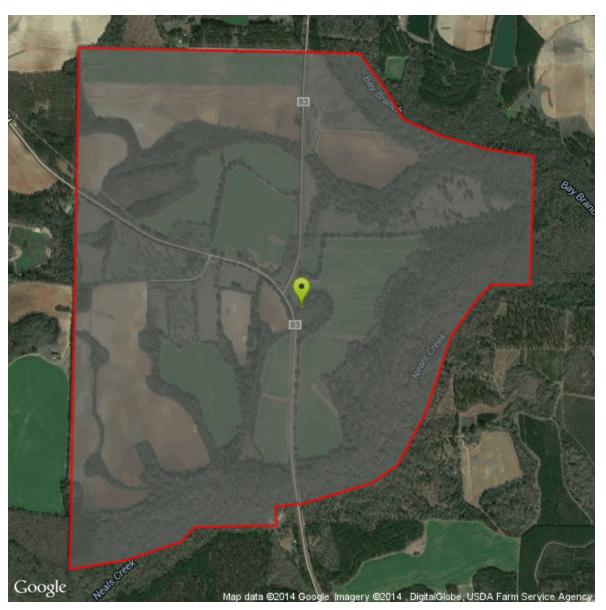

#### Property Highlights:

- \*Frontage on Neals Creek
- \*Frontage on Bay Branch
- \*Frontage on smaller drains
- \*Ample paved road frontage
- \*Very old barns and tenants houses offer character and salvageable wood
- \*+-450 Acres of fields
- \*+-215 Acres of mature hardwood
- \*+-40 Acres of mature planted pines
- \*+-11.1 Acres of wet weather ponds (+-5 count)
- \*+-25 Acres of very mature pecan trees
- \*Fencing (some work needed)
- \*In the same family since 1913!

## **Driving Directions**Southeast of Edison GA