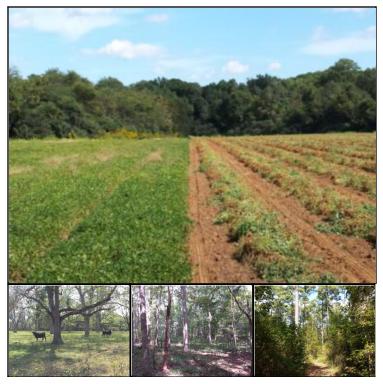

### **Property Description**

Step back in time on the +-850 acre Neals Creek Farm in Calhoun County GA. Very old barns and tenant houses (with salvageable wood) still standing along with aesthetic dryland row crop and pasture/hay fields, old pecan grove, timber, creeks, drains, and hedgerows give this great farm an old fashioned feel. The possibilities are endless: Continue leasing the +-450 acres of fields, and/or enroll fields in CRP pines. Raise cows or horses, and/or plant pecans. Keep the tract as a whole, or use the ample paved road frontage to subdivide. Use it as is as a great all around hunting property with annual income, or develop a great quail hunting place to your liking.

#### Property Highlights:

- \*Frontage on Neals Creek
- \*Frontage on Bay Branch
- \*Frontage on smaller drains
- \*Ample paved road frontage
- \*Very old barns and tenants houses offer character and salvageable wood
- \*+-450 Acres of fields
- \*+-215 Acres of mature hardwood
- \*+-40 Acres of mature planted pines
- \*+-11.1 Acres of wet weather ponds (+-5 count)
- \*+-25 Acres of very mature pecan trees
- \*Fencing (some work needed)
- \*In the same family since 1913!