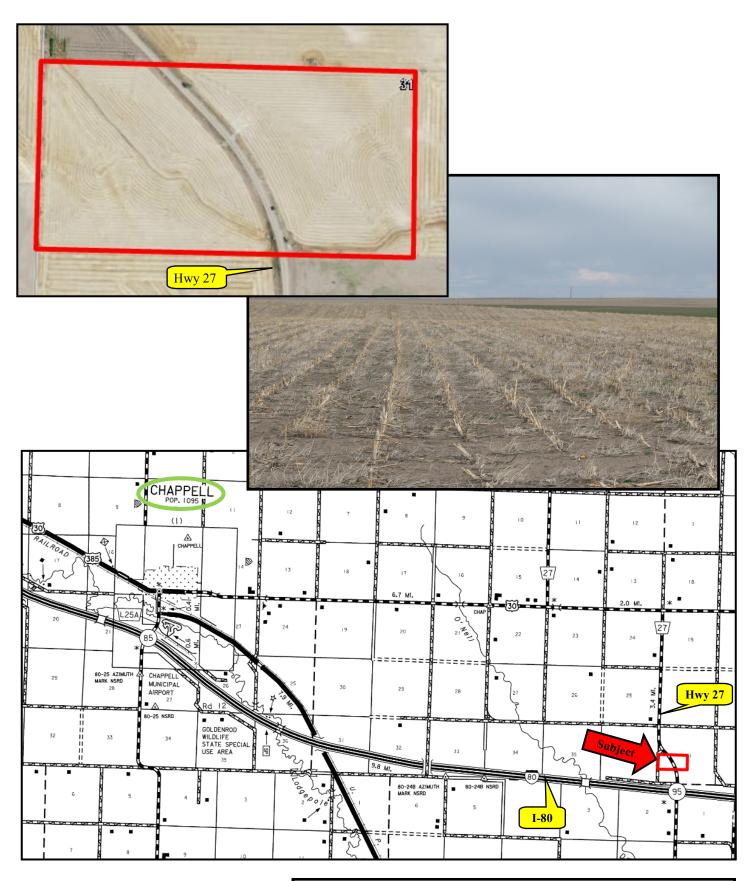

## **Deuel County Dryland**

**Location:** The property is located 10 miles southeast of Chappell, Nebraska just 1/4 mile north from the

Interstate 80 Exit 95 (Oshkosh/Julesburg Exchange). Property is split by Highway 27.

Legal

**Description:** N1/2SW1/4 Section 31-T13N-R43W of the 6th P.M., Deuel County, Nebraska.

81.51 Tax Assessed Acres Acres:

Taxes: 2013 Taxes Payable in 2014 - \$664.24

**Land Use:** Property is entirely non-irrigated cropland, currently in corn stalks.

**Comments:** This is a very desirable dryland property with excellent access off of Highway #27. Good soils

for the community with level to undulating terrain. Minerals reserved by Seller.

**Contact:** 