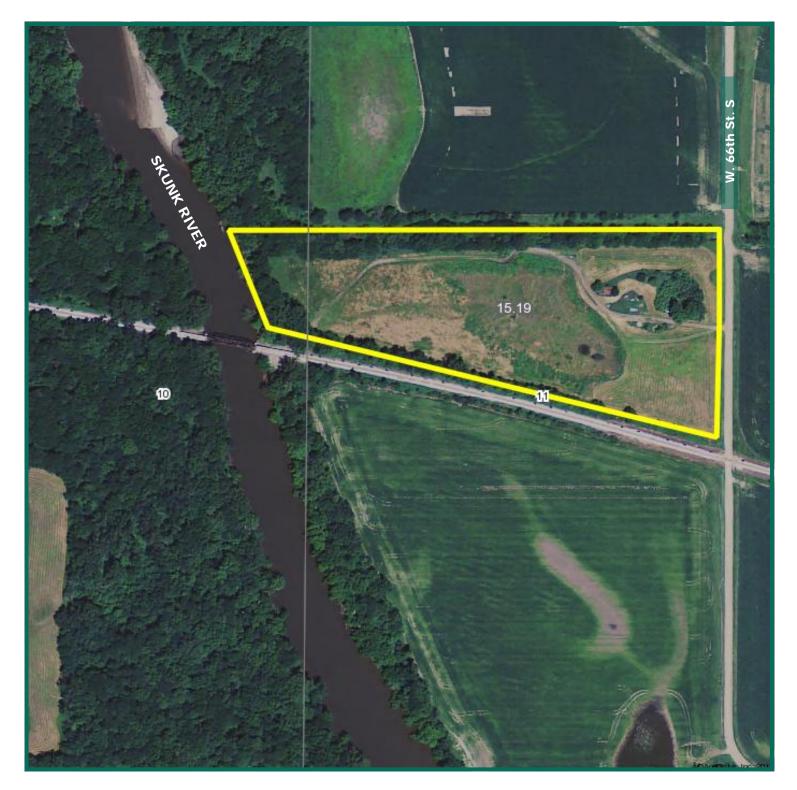

#### Land Description

Was level bottom land, but a berm has been constructed to hold water for wet lands.

School District, Telephone, Mail: Newton

This property adjoins the Skunk River and

includes a surveyed 1.8 acre building lot

surrounded by 13+ acres in permanent

### **Aerial Photo**

**Bill Vogel, ALC** Licensed Real Estate Broker in Iowa 415 S. 11th St., PO Box 500 Nevada, IA 50201-0500 515-382-1500 or 800-593-5263 BillV@Hertz.ag

www.Hertz.ag