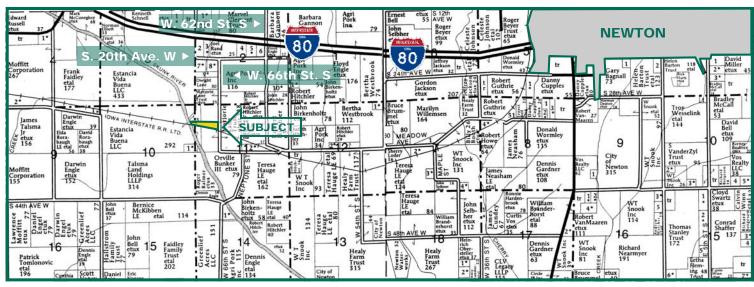

## 15.2 Acres, M/L, Jasper County, IA

Map reproduced with permission of Farm & Home Publishers, Ltd.

Trade Centers: Newton

**Services** 

**Comments** 

wetlands easement.

#### Property Information Location

Go west on Old Hwy. 6 (Co. Rd. F48W) from Newton to W 62nd Street S, then south to S. 20th Avenue W, then west to W 66th Street S, then south 0.7 miles to property (located on west side of road)

#### **General Legal Description**

15.2 acres, m/l, in the S<sup>1</sup>/<sub>4</sub> NW<sup>1</sup>/<sub>4</sub> NW<sup>1</sup>/<sub>4</sub>; N Frl<sup>1</sup>/<sub>4</sub> SW<sup>1</sup>/<sub>4</sub> NW<sup>1</sup>/<sub>4</sub> all in Section 11; and S Frl<sup>1</sup>/<sub>4</sub> SE<sup>1</sup>/<sub>4</sub> NE<sup>1</sup>/<sub>4</sub> Section 10; all in Township 79 North, Range 20 West (Mound Prairie Twp.) *Exact Legal will come from final Survey and Abstract*.