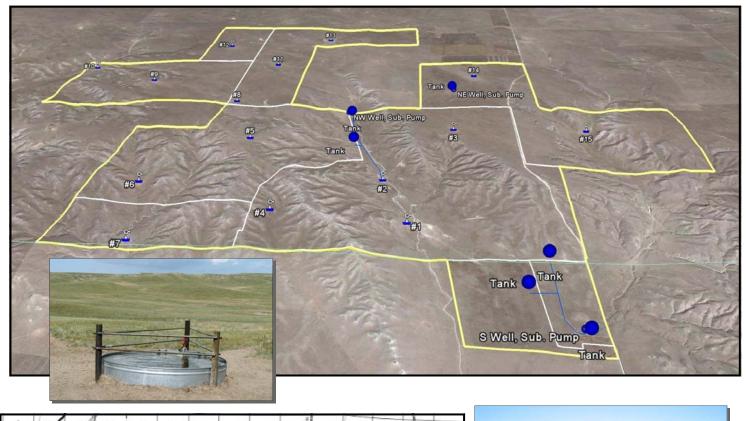

Taxes: 2011 Real Estate Taxes payable in 2012 - \$14,770.71 or \$2.14 per acre.

**Pastures:** Cross-fenced into 9 pastures and watered by 14 windmills with bottomless tanks,

3 submersible wells and pipeline, for a total of 21 water sites. Access from county

graveled Henderson Road.

**Price:** \$2,280,000.00 or \$330/acre

**Comments:** Excellent pasture for yearlings or pairs.

**Contact:** Bruce Dodson- Listing Agent, 308-539-4455, email: bruce@agriaffiliates.com