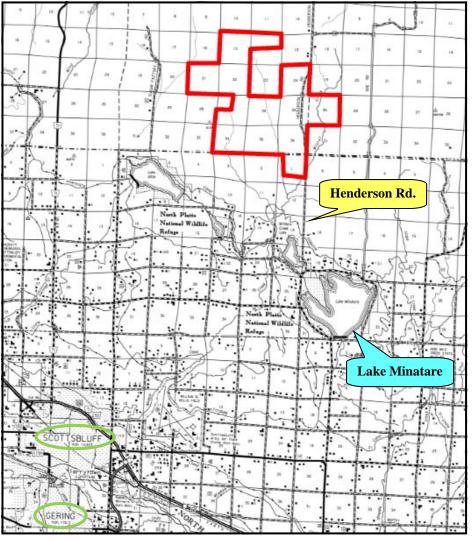

**Location:** 3 miles north of Lake Minatare on Henderson Road, or 7 miles east and 9.5 miles

north of Scottsbluff, Nebraska.

Legal

**Description:** 

N1/2 Section 14; All Sections 15, 21, 22, 24, 25, 26, 34, 35; E1/2, SW1/4 Section 27-T24N-R54W; All Section 30-T24N-R53W of the 6th PM, Sioux County, NE. NE1/4, Part N1/2SE1/4, Part NE1/4SW1/4, NE, Pt. N1/2SE, Pt. NESW, Pt. NW

Section 1-T23N-R54W of the 6th PM, Scottsbluff County, NE.

School Lease - All of Section 36-T24N-R54W of the 6th PM, Sioux County, NE.

**Land Use:** Hardland summer range.

Acres: 7,553 total consisting of 6,912.96 acres deeded, 640 acre State lease.