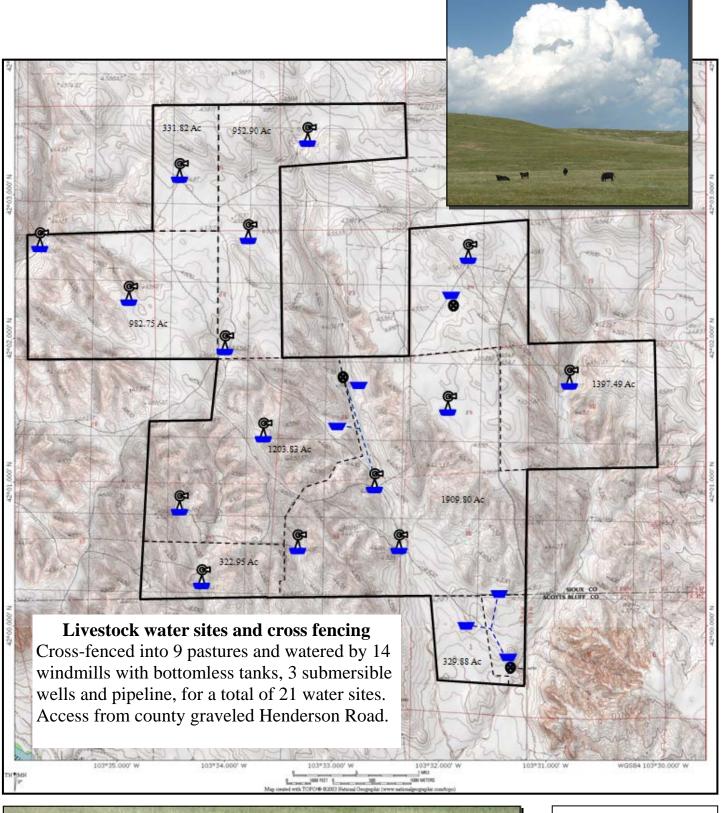

Taxes: 2011 Real Estate Taxes payable in 2012 - \$14,770.71 or \$2.14 per acre.

**Pastures:** Cross-fenced into 9 pastures and watered by 14 windmills with bottomless tanks,

3 submersible wells and pipeline, for a total of 21 water sites. Access from county

graveled Henderson Road.

**Price:** \$2,280,000.00 or \$330/acre

**Comments:** Excellent pasture for yearlings or pairs.

**Contact:** Bruce Dodson- Listing Agent, 308-539-4455, email: bruce@agriaffiliates.com