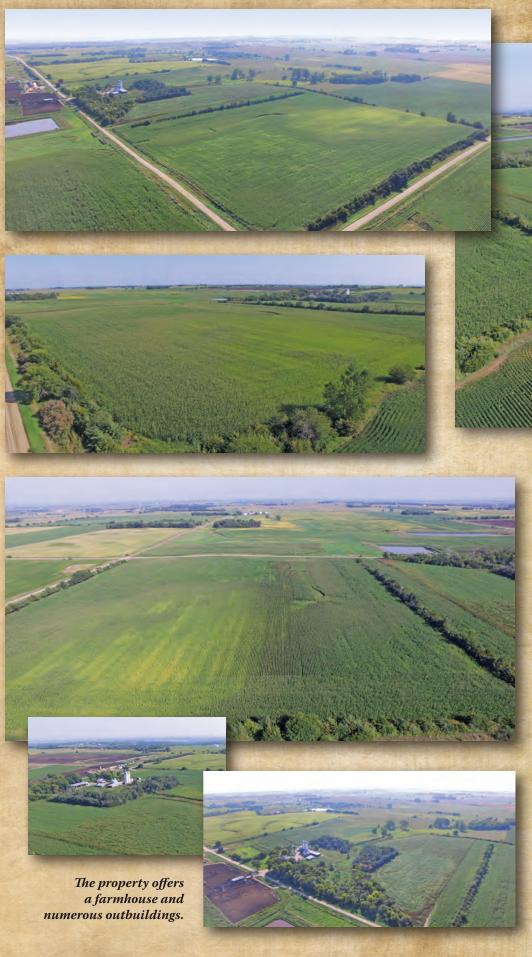

### 30837 432nd Avenue Yankton, South Dakota 57078

Offering 80 acres m/l of Yankton **County farmland located just** 8 miles west of Yankton, South Dakota. Situated in one of the most productive counties in South Dakota, this tract consists of highly productive crop ground and offers a farmhouse and outbuildings. The farm has 64.11 tillable acres with a Productivity Index of 80. The balance of the acres are comprised of the home, livestock enclosures, pasture and numerous outbuildings. The home was remodeled approximately five years ago with a number of updates including new windows and siding.

The farm is open for the 2018 farm season.

The property is located just a half mile off the pavement and a 10 minute drive from the growing city of Yankton on the west side of 432nd Avenue, and just across from an additional 156 acres and feedyard that is also available (Listing #13895). As an individual tract, or in combination with the feedyard, this tract offers outstanding opportunity.