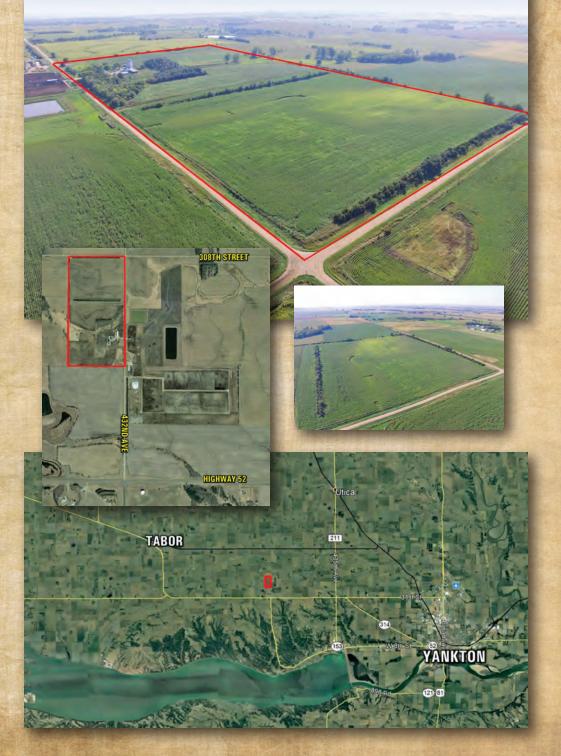

### 30837 432nd Avenue Yankton, South Dakota 57078

Offering 80 acres m/l of Yankton **County farmland located just** 8 miles west of Yankton, South Dakota. Situated in one of the most productive counties in South Dakota, this tract consists of highly productive crop ground and offers a farmhouse and outbuildings. The farm has 64.11 tillable acres with a Productivity Index of 80. The balance of the acres are comprised of the home, livestock enclosures, pasture and numerous outbuildings. The home was remodeled approximately five years ago with a number of updates including new windows and siding.

The farm is open for the 2018 farm season.

The property is located just a half mile off the pavement and a 10 minute drive from the growing city of Yankton on the west side of 432nd Avenue, and just across from an additional 156 acres and feedyard that is also available (Listing #13895). As an individual tract, or in combination with the feedyard, this tract offers outstanding opportunity.

#### **LEGAL DESCRIPTION:**

East 1/2 of NE 1/4 Section 34 T-94-N R-57-W Yankton County, South Dakota

FARM DETAILS: 64.11 FSA tillable acres

IMPROVEMENTS: Home, Outbuildings, and Fencing

#### **DIRECTIONS:**

From Yankton, travel west on Highway 50 approximately 8 miles to 432nd Avenue. Turn right onto 432nd Avenue and go north one half mile. The property is on the west side of the road.