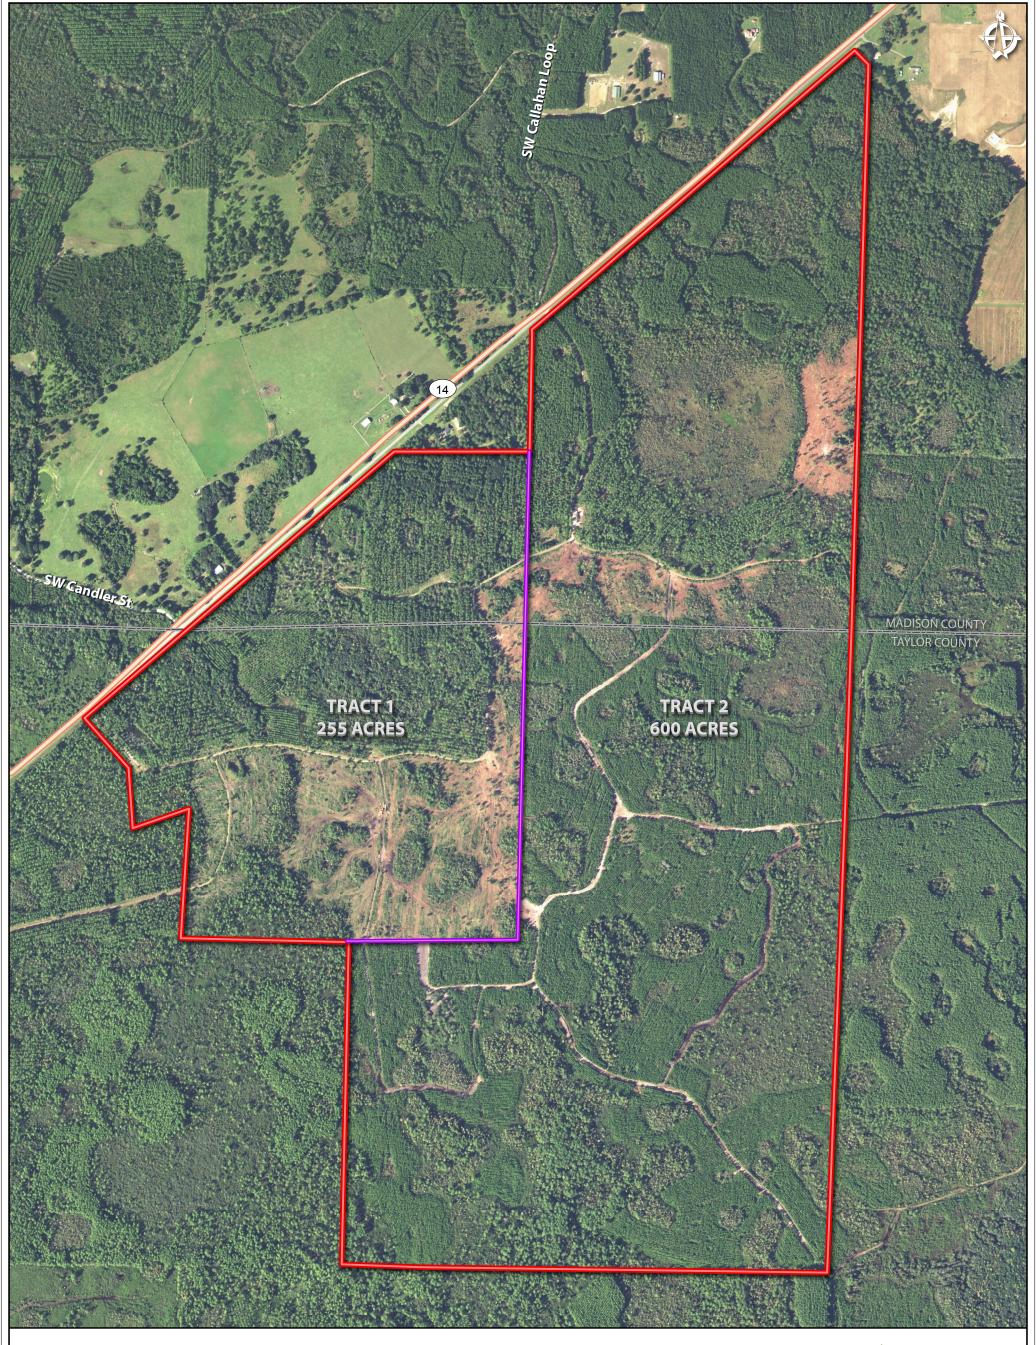

This map is an approximate representation of the actual ownership and acreage and should not be viewed as a survey.

 $1 \downarrow 0000$ 

2,000

**■** Feet

500

JWC Farms 855 acres +/-Madison & Taylor Counties, Florida

—— Possible Division Line

Property Boundary

Real Estate Brokerage - Advisory and Consulting Services