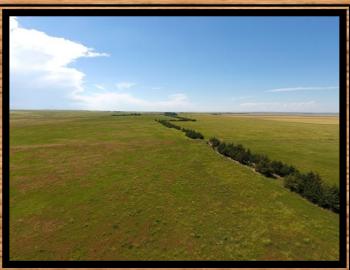

#### **Brokers Comments**

Located in northern Box Butte County, Nebraska between Hemingford and Crawford, the Hucke Ranch is comprised of 1,607 acres of deeded grassland. Improvements on the ranch include a 2,989 sq. ft. three bed, one bath home, garage, quonset, barn and numerous other outbuildings. This productive ranch is well watered via a number of dams that

hold water in most years, three windmills and one submersible pump that needs some work. Historically the ranch has taken in 150 pairs from May through late September early October. The Hucke Ranch is accessed on County Road 79 and is approximately 14 miles from Hemingford, 30 miles from Crawford and 35 miles from Alliance.