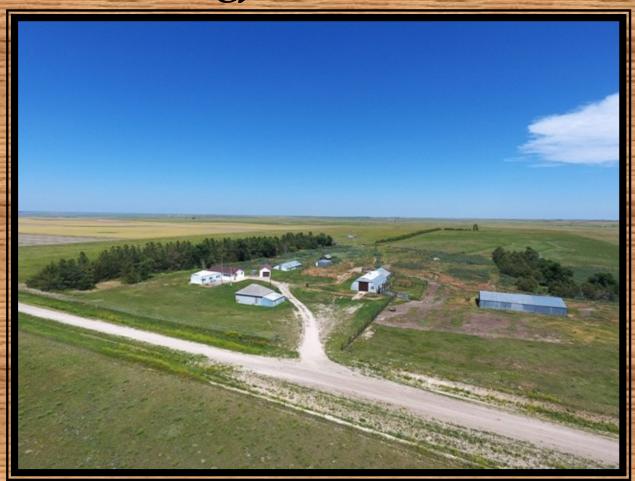

Acreage: 1,607 Deeded Acres +/-

Improvements: 2,989 ft<sup>2</sup> 3 Bed, 1 Bath Home, Quonset, Garage, Shop

Taxes: \$10,071.36 (2018)

#### **Brokers Comments**

Located in northern Box Butte County, Nebraska between Hemingford and Crawford, the Hucke Ranch is comprised of 1,607 acres of deeded grassland. Improvements on the ranch include a 2,989 sq. ft. three bed, one bath home, garage, quonset, barn and numerous other outbuildings. This productive ranch is well watered via a number of dams that

hold water in most years, three windmills and one submersible pump that needs some work. Historically the ranch has taken in 150 pairs from May through late September early October. The Hucke Ranch is accessed on County Road 79 and is approximately 14 miles from Hemingford, 30 miles from Crawford and 35 miles from Alliance.