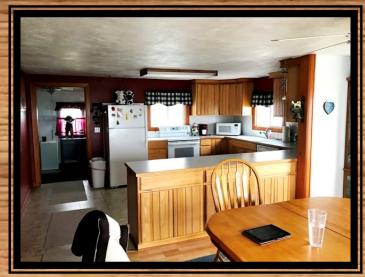

Acreage: 1,607 Deeded Acres +/-

Improvements: 2,989 ft<sup>2</sup> 3 Bed, 1 Bath Home, Quonset, Garage, Shop

Taxes: \$10,071.36 (2018)

#### **Brokers Comments**

Located in northern Box Butte County, Nebraska between Hemingford and Crawford, the Hucke Ranch is comprised of 1,607 acres of deeded grassland. Improvements on the ranch include a 2,989 sq. ft. three bed, one bath home, garage, quonset, barn and numerous other outbuildings. This productive ranch is well watered via a number of dams that