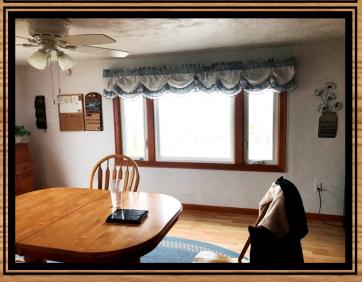

Acreage: 1,607 Deeded Acres +/-

Improvements: 2,989 ft<sup>2</sup> 3 Bed, 1 Bath Home, Quonset, Garage, Shop

Taxes: \$10,071.36 (2018)

#### **Brokers Comments**

Located in northern Box Butte County, Nebraska between Hemingford and Crawford, the Hucke Ranch is comprised of 1,607 acres of deeded grassland. Improvements on the ranch include a 2,989 sq. ft. three bed, one bath home, garage, quonset, barn and numerous other outbuildings. This productive ranch is well watered via a number of dams that