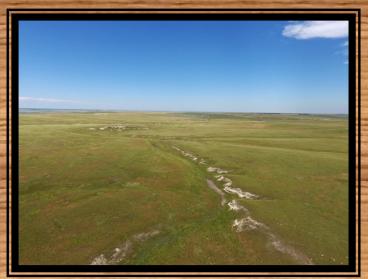

#### **Brokers Comments**

Located in northern Box Butte County, Nebraska between Hemingford and Crawford, the Hucke Ranch is comprised of 1,607 acres of deeded grassland. Improvements on the ranch include a 2,989 sq. ft. three bed, one bath home, garage, quonset, barn and numerous other outbuildings. This productive ranch is well watered via a number of dams that

hold water in most years, three windmills and one submersible pump that needs some work. Historically the ranch has taken in 150 pairs from May through late September early October. The Hucke Ranch is accessed on County Road 79 and is approximately 14 miles from Hemingford, 30 miles from Crawford and 35 miles from Alliance.