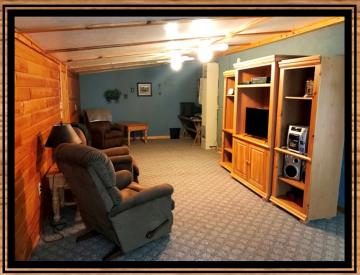

Acreage: 1,607 Deeded Acres +/-

Improvements: 2,989 ft<sup>2</sup> 3 Bed, 1 Bath Home, Quonset, Garage, Shop

Taxes: \$10,071.36 (2018)

#### **Brokers Comments**

Located in northern Box Butte County, Nebraska between Hemingford and Crawford, the Hucke Ranch is comprised of 1,607 acres of deeded grassland. Improvements on the ranch include a 2,989 sq. ft. three bed, one bath home, garage, quonset, barn and numerous other outbuildings. This productive ranch is well watered via a number of dams that