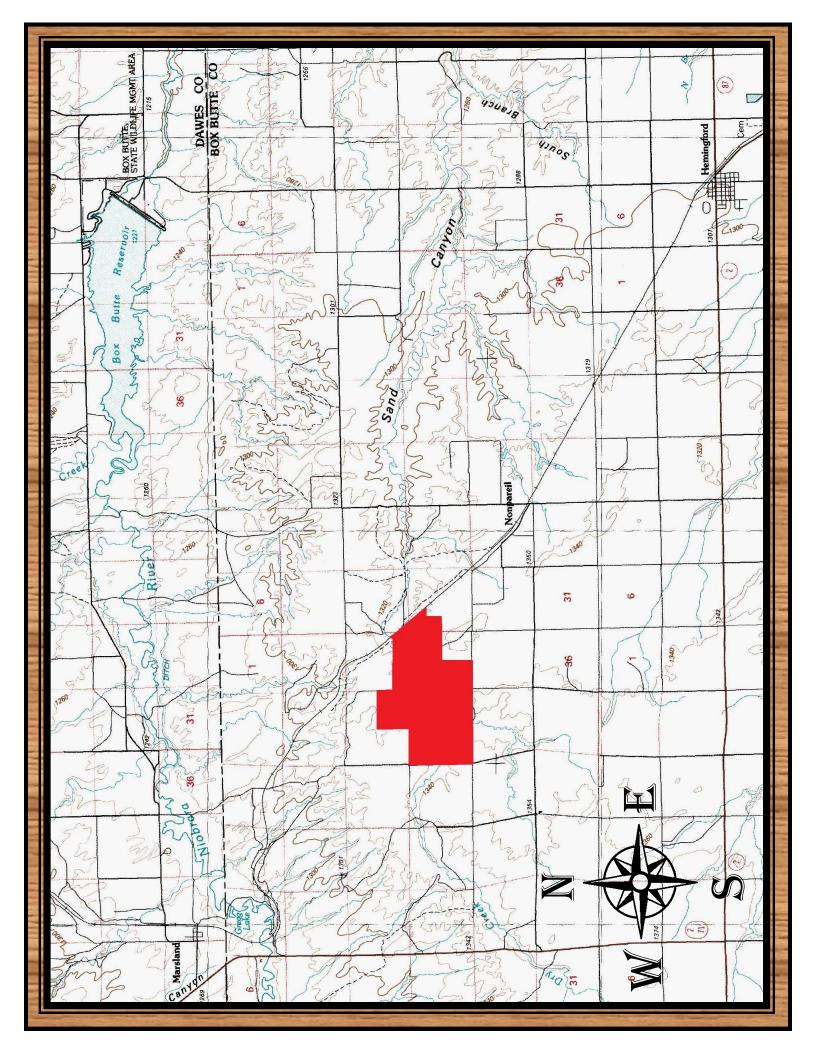

#### **Brokers Comments**

Located in northern Box Butte County, Nebraska between Hemingford and Crawford, the Hucke Ranch is comprised of 1,607 acres of deeded grassland. Improvements on the ranch include a 2,989 sq. ft. three bed, one bath home, garage, quonset, barn and numerous other outbuildings. This productive ranch is well watered via a number of dams that

hold water in most years, three windmills and one submersible pump that needs some work. Historically the ranch has taken in 150 pairs from May through late September early October. The Hucke Ranch is accessed on County Road 79 and is approximately 14 miles from Hemingford, 30 miles from Crawford and 35 miles from Alliance.

Boundaries shown on accompanying maps are approximate based on the legal description and may not indicate a survey. Maps are not to scale and are visual aids only. Their accuracy is not guaranteed.