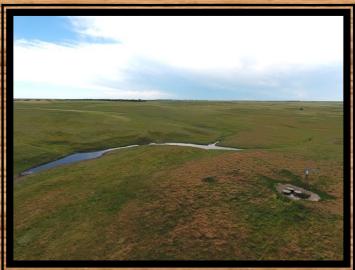

#### **Brokers Comments**

Located in northern Box Butte County, Nebraska between Hemingford and Crawford, the Hucke Ranch is comprised of 1,607 acres of deeded grassland. Improvements on the ranch include a 2,989 sq. ft. three bed, one bath home, garage, quonset, barn and numerous other outbuildings. This productive ranch is well watered via a number of dams that

hold water in most years, three windmills and one submersible pump that needs some work. Historically the ranch has taken in 150 pairs from May through late September early October. The Hucke Ranch is accessed on County Road 79 and is approximately 14 miles from Hemingford, 30 miles from Crawford and 35 miles from Alliance.