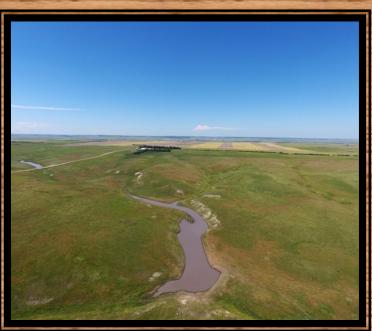

#### **Brokers Comments**

Located in northern Box Butte County, Nebraska between Hemingford and Crawford, the Hucke Ranch is comprised of 1,607 acres of deeded grassland. Improvements on the ranch include a 2,989 sq. ft. three bed, one bath home, garage, quonset, barn and numerous other outbuildings. This productive ranch is well watered via a number of dams that

hold water in most years, three windmills and one submersible pump that needs some work. Historically the ranch has taken in 150 pairs from May through late September early October. The Hucke Ranch is accessed on County Road 79 and is approximately 14 miles from Hemingford, 30 miles from Crawford and 35 miles from Alliance.