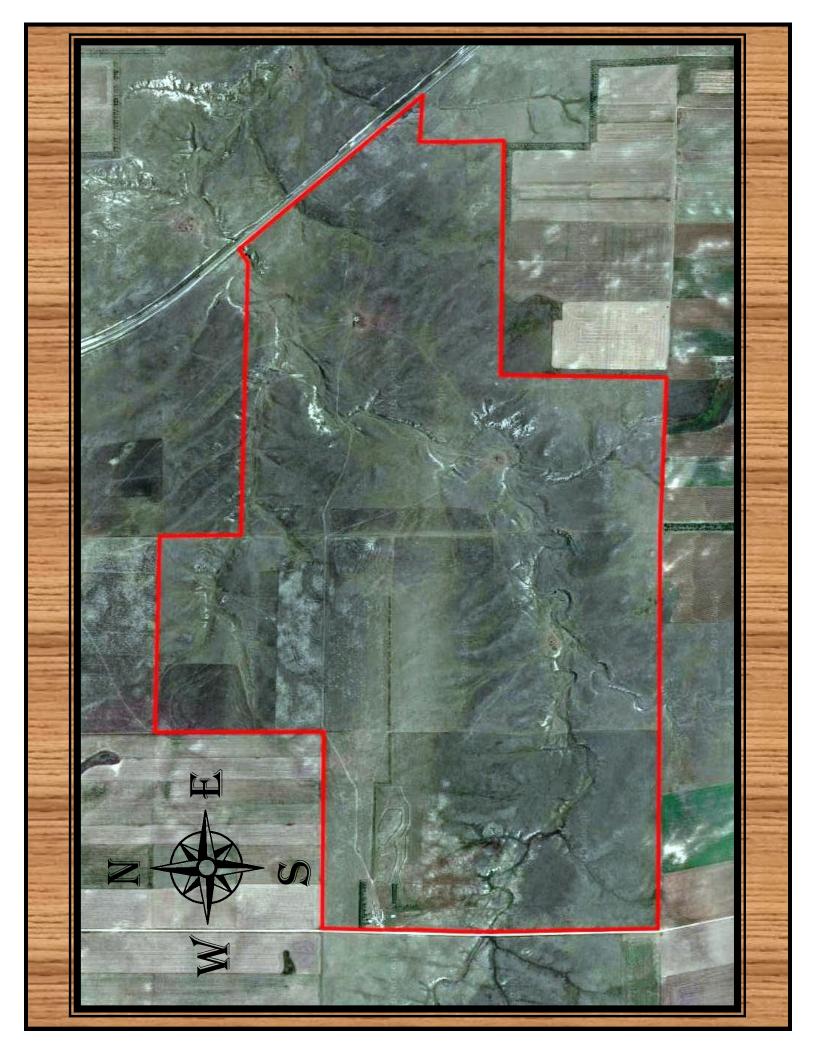

Acreage: 1,607 Deeded Acres +/-

Improvements: 2,989 ft<sup>2</sup> 3 Bed, 1 Bath Home, Quonset, Garage, Shop

Taxes: \$10,071.36 (2018)

#### **Brokers Comments**

Located in northern Box Butte County, Nebraska between Hemingford and Crawford, the Hucke Ranch is comprised of 1,607 acres of deeded grassland. Improvements on the ranch include a 2,989 sq. ft. three bed, one bath home, garage, quonset, barn and numerous other outbuildings. This productive ranch is well watered via a number of dams that

hold water in most years, three windmills and one submersible pump that needs some work. Historically the ranch has taken in 150 pairs from May through late September early October. The Hucke Ranch is accessed on County Road 79 and is approximately 14 miles from Hemingford, 30 miles from Crawford and 35 miles from Alliance.

Boundaries shown on accompanying maps are approximate based on the legal description and may not indicate a survey. Maps are not to scale and are visual aids only. Their accuracy is not guaranteed.