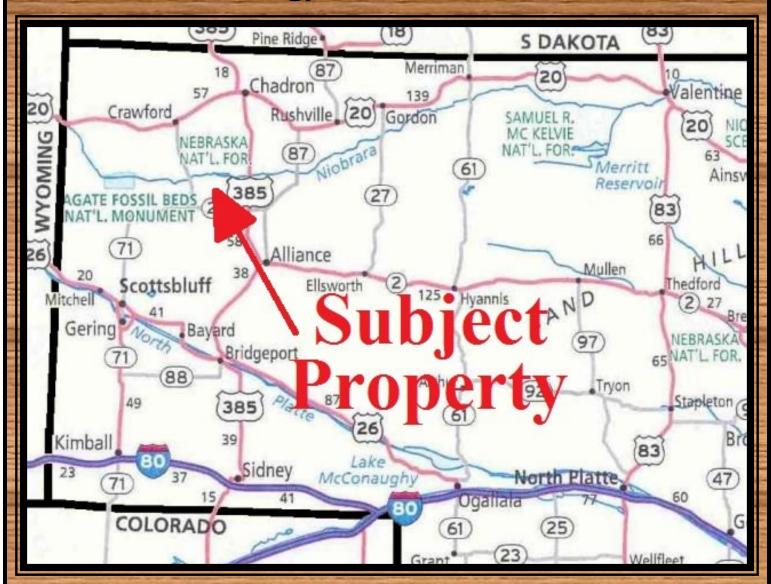

hold water in most years, three windmills and one submersible pump that needs some work. Historically the ranch has taken in 150 pairs from May through late September early October. The Hucke Ranch is accessed on County Road 79 and is approximately 14 miles from Hemingford, 30 miles from Crawford and 35 miles from Alliance.