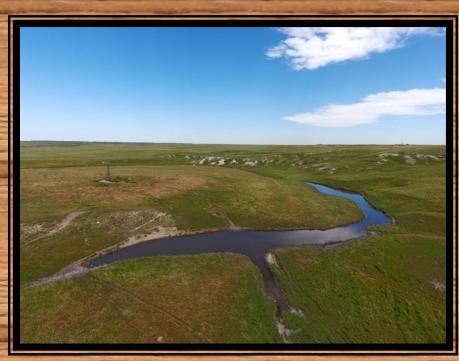

#### **Brokers Comments**

Located in northern Box Butte County, Nebraska between Hemingford and Crawford, the Hucke Ranch is comprised of 1,607 acres of deeded grassland. Improvements on the ranch include a 2,989 sq. ft. three bed, one bath home, garage, quonset, barn and numerous other outbuildings. This productive ranch is well watered via a number of dams that

hold water in most years, three windmills and one submersible pump that needs some work. Historically the ranch has taken in 150 pairs from May through late September early October. The Hucke Ranch is accessed on County Road 79 and is approximately 14 miles from Hemingford, 30 miles from Crawford and 35 miles from Alliance.