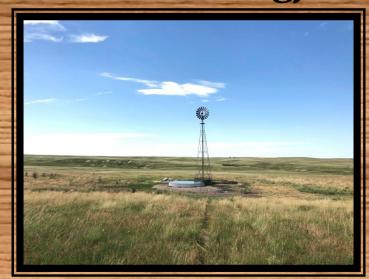

#### **Brokers Comments**

Located in northern Box Butte County, Nebraska between Hemingford and Crawford, the Hucke Ranch is comprised of 1,607 acres of deeded grassland. Improvements on the ranch include a 2,989 sq. ft. three bed, one bath home, garage, quonset, barn and numerous other outbuildings. This productive ranch is well watered via a number of dams that

hold water in most years, three windmills and one submersible pump that needs some work. Historically the ranch has taken in 150 pairs from May through late September early October. The Hucke Ranch is accessed on County Road 79 and is approximately 14 miles from Hemingford, 30 miles from Crawford and 35 miles from Alliance.