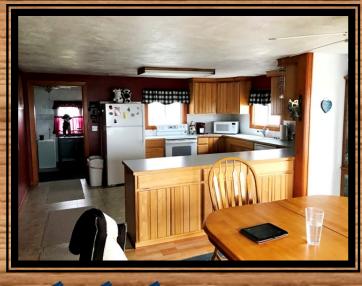

Acreage: 1,607 Deeded Acres +/-

Improvements: 2,989 ft<sup>2</sup> 3 Bed, 1 Bath Home, Quonset, Garage, Shop

Taxes: \$10,071.36 (2018)

#### **Brokers Comments**

Located in northern Box Butte County, Nebraska between Hemingford and Crawford, the Hucke Ranch is comprised of 1,607 acres of deeded grassland. Improvements on the ranch include a 2,989 sq. ft. three bed, one bath home, garage, quonset, barn and numerous other outbuildings. This productive ranch is well watered via a number of dams that