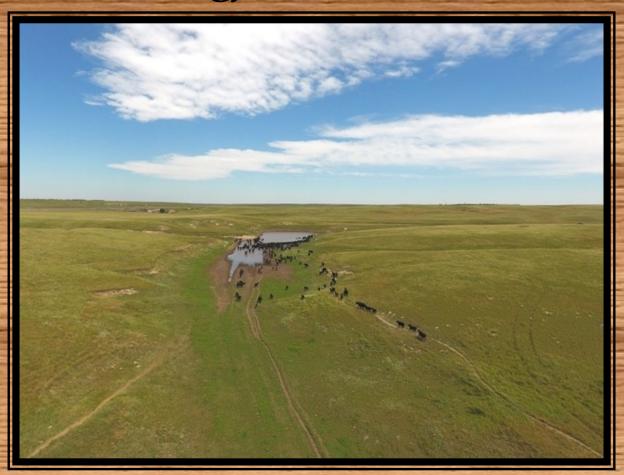

#### **Brokers Comments**

Located in northern Box Butte County, Nebraska between Hemingford and Crawford, the Hucke Ranch is comprised of 1,607 acres of deeded grassland. Improvements on the ranch include a 2,989 sq. ft. three bed, one bath home, garage, quonset, barn and numerous other outbuildings. This productive ranch is well watered via a number of dams that

hold water in most years, three windmills and one submersible pump that needs some work. Historically the ranch has taken in 150 pairs from May through late September early October. The Hucke Ranch is accessed on County Road 79 and is approximately 14 miles from Hemingford, 30 miles from Crawford and 35 miles from Alliance.