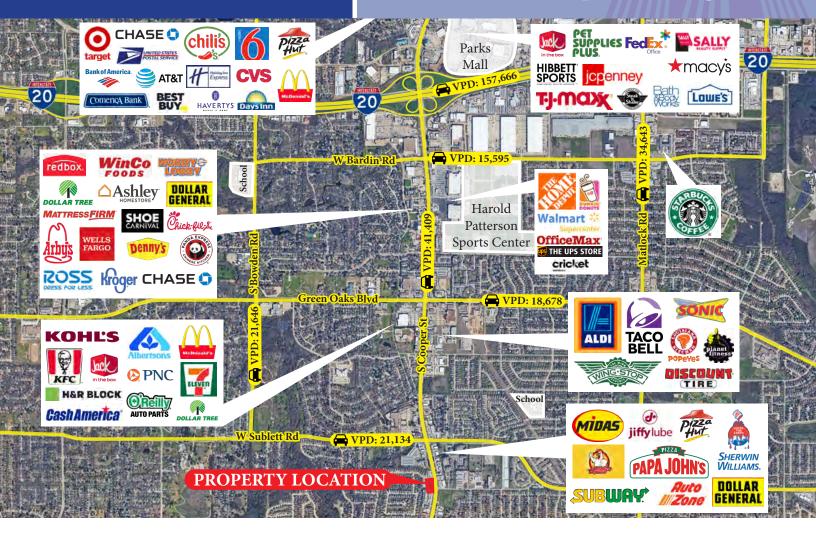

## 0.82 Acres S Cooper St

6100 & 6200 S Cooper St | Arlington TX

| Traffic Counts |             |  |
|----------------|-------------|--|
| I-20           | 157,666 VPD |  |
| S Cooper St    | 41,409 VPD  |  |
| W Sublett Rd   | 21,134 VPD  |  |

<sup>\*</sup>Demographics provided by CoStar Group, www.costar.com, 2021 dataset

LAND FOR SALE

(817) 927-0050

**ACRES:** +/- 0.82

ZONING:
"CC" Community
Commercial & "RE"
Residential Estate