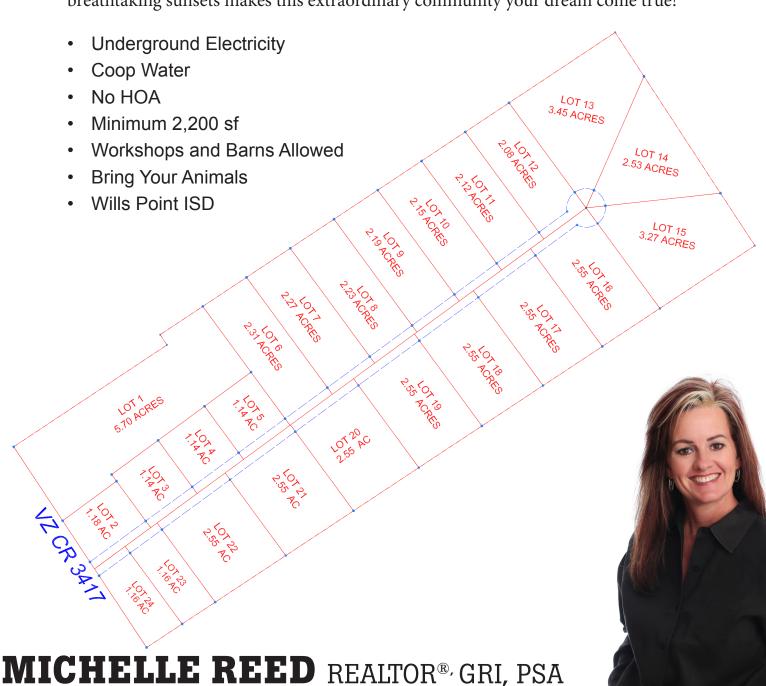

## Sunset Ranch

Build your dream home with your own builder on tranquil 1, 2, 3 or 5 plus acre lots in this secluded subdivision. These lots are restricted to protect your investment but relaxed for you to make it your own. Find yourself surrounded by privacy and seclusion from the city while still minutes to Interstate 20. Beautiful views with breathtaking sunsets makes this extraordinary community your dream come true!

## Sunset Ranch

| LOT:   | ACRES: | LIST PRICE SALE: |
|--------|--------|------------------|
| TBD-1  | 5.7    | \$159,600        |
| TBD-2  | 1.18   | \$53,100         |
| TBD-3  | 1.14   | \$51,300         |
| TBD-4  | 1.14   | \$51,300         |
| TBD-5  | 1.14   | \$51,300         |
| TBD-6  | 2.31   | \$92,400         |
| TBD-7  | 2.27   | \$90,800         |
| TBD-8  | 2.23   | \$89,200         |
| TBD-9  | 2.19   | \$87,600         |
| TBD-10 | 2.15   | \$86,000         |
| TBD-11 | 2.12   | \$84,800         |
| TBD-12 | 2.08   | \$83,200         |
| TBD-13 | 3.45   | \$120,750        |
| TBD-14 | 2.53   | \$101,200        |
| TBD-15 | 3.27   | \$114,450        |
| TBD-16 | 2.55   | \$102,000        |
| TBD-17 | 2.55   | \$102,000        |
| TBD-18 | 2.55   | \$102,000        |
| TBD-19 | 2.55   | \$102,000        |
| TBD-20 | 2.55   | \$102,000        |
| TBD-21 | 2.55   | \$102,000        |
| TBD-22 | 2.55   | \$102,000        |
| TBD-23 | 1.16   | \$52,200         |
| TBD-24 | 1.16   | \$52,200         |
|        |        |                  |