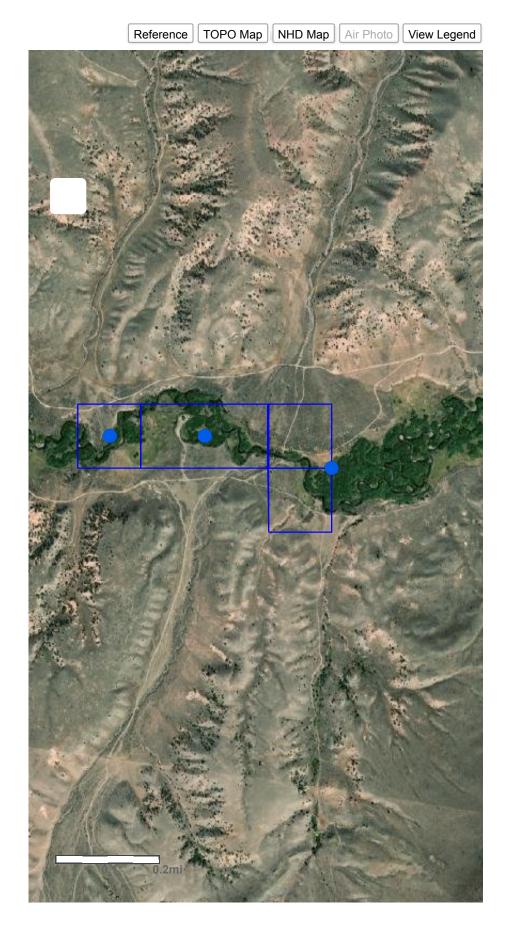

## Note:

Contact DNRC if you have any questions or if the mapped information appears incorrect.

The points of diversion (PODs) and places of use (POUs) are derived from water right legal land descriptions. PODs are placed at the center of their legal land description, not at their true geographic location. POUs are drawn as polygons of the entire legal land description.