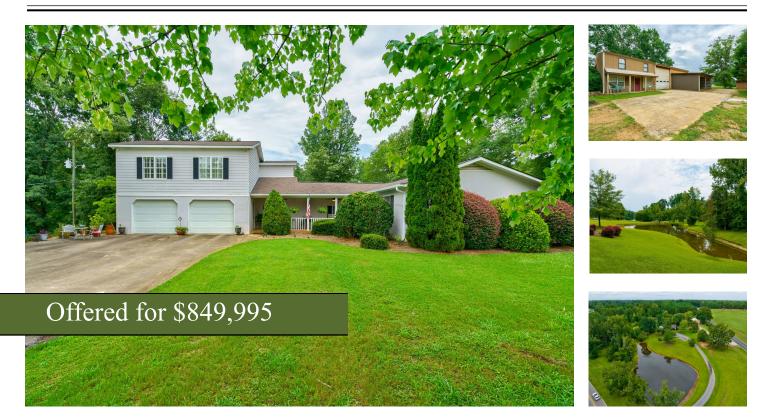

## +/- 4.13Acres | 1960 Malcom Bridge Road | Oconee County, GA | 30622

\*Southern Land Exchange is proud to present this rare property consisting of a home, shop and pond, all on over 4 acres in Oconee County. 1960 Malcom Bridge Road is available for the first time in over 40 years and comes with a ton of extras! The property is situated perfectly at the corner of Malcom Bridge Road and Rocky Branch Road, providing access from both roads, and yielding over 1,400ft of total road frontage. The house is a 3 bed / 2.5 bath with 2,000sqft that is well-built and has been continuously updated over the years. In addition to the house, the property comes with a 2,600sqft shop in good condition. The shop building has a large open span work area, an office or living space, and two bathrooms. Finally is the beautiful half acre pond, uniquely stocked with huge Coy fish. If you're anything like me, this property checks a lot of boxes. Do you own multiple vehicles, an RV, and/or large equipment? If so, then this property could be exactly what you need.