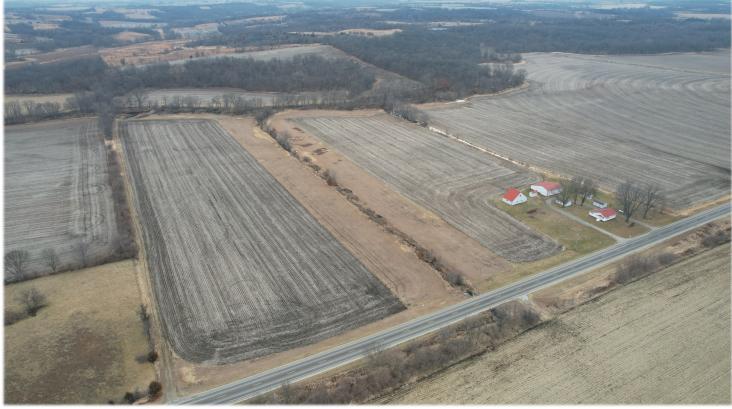

## Mahaska County Farm with Hunting

310th Street, Eddyville, IA 52553

**Price:** \$592,500

**Acres:** 75

## **PROPERTY DETAILS**

- Crop & CRP Income
- Trophy Whitetail & Turkey Hunting
- Paved Highway Frontage

- Solid Creek Crossing
- 49 Open Acres w/ 66.2 CSR2
- Estimated Annual Taxes \$1,516

Live Creek