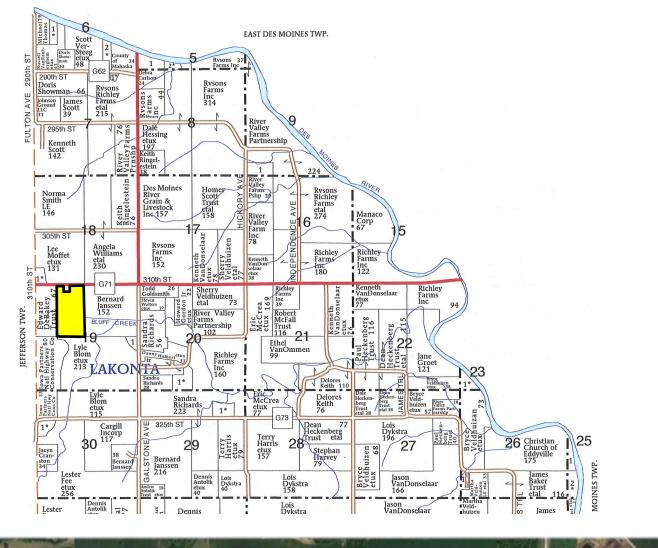

## Mahaska County Farm with Hunting

310th Street, Eddyville, IA 52553



**Price:** \$592,500

**Acres:** 75



## **PROPERTY DETAILS**

- Crop & CRP Income
- Trophy Whitetail & Turkey Hunting
- Paved Highway Frontage

- Solid Creek Crossing
- 49 Open Acres w/ 66.2 CSR2
- Estimated Annual Taxes \$1,516

Live Creek

## **CONTACT US**



Hawkeye Farm Mgmt &



Albia, IA 52531 







NATE AMMONS (641) 777-2861 Nate@UClowa.com

Alan Ammons, Broker, Licensed in Iowa & Missouri. All Agents Licensed in Iowa. The above information, although believed to be accurate, is not warrantied or guaranteed by the owner, listing firm, or listing agent.

## **PROPERTY MAPS**





WEST DES MOINES PLAT

R-16-W