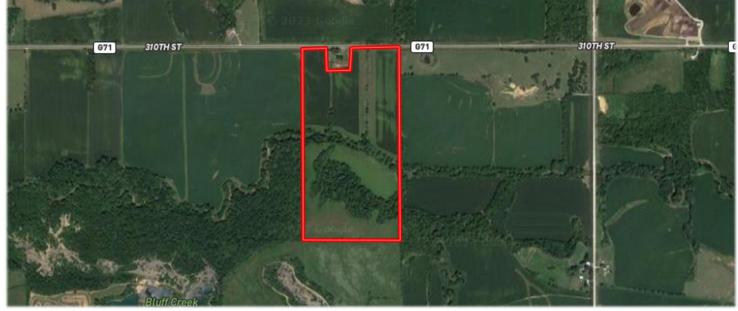

## Mahaska County Farm with Hunting

310th Street, Eddyville, IA 52553



**Price:** \$592,500

**Acres:** 75



## **PROPERTY DETAILS**

- Crop & CRP Income
- Trophy Whitetail & Turkey Hunting
- Paved Highway Frontage

- Solid Creek Crossing
- 49 Open Acres w/ 66.2 CSR2
- Estimated Annual Taxes \$1,516

Live Creek

## **CONTACT US**



Hawkeye Farm Mgmt &



Albia, IA 52531 







NATE AMMONS (641) 777-2861 Nate@UClowa.com

Alan Ammons, Broker, Licensed in Iowa & Missouri. All Agents Licensed in Iowa. The above information, although believed to be accurate, is not warrantied or guaranteed by the owner, listing firm, or listing agent.

## **PROPERTY MAPS**





WEST DES MOINES PLAT

R-16-W