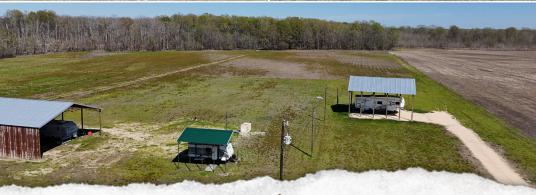

#### PROPERTY INFORMATION:

- 2± Acres
- Private Well
- Electricity at the Road
- Additional Lots Available
- Access to 100,000+ Acres of Public Hunting

#### **PROPERTY USE:**

- Home/Camp Site
- Potential Rental Income
- Investment

#### **WELCOME TO THE YAZOO LOT 4**

WELCOME TO YOUR NEW CAMP/HOME SITE IN THE CENTER OF OVER 100,000 ACRES OF PUBLIC HUNTING LAND! If you have been searching for a place to build with access to Sunflower WMA, Lake George WMA and Panther Swamp National Wildlife Refuge you need to see this Yazoo County, MS property. There are three lots available to purchase, drinking water wells have been drilled on each lot and electricity is at the road. You could build your own camp or install camper hook-ups and charge by the spot during hunting season for additional income. The Sunflower River is .2± miles to the southwest which provides year-round fishing opportunities. There is a 25' easement for ingress and egress along with utilities.