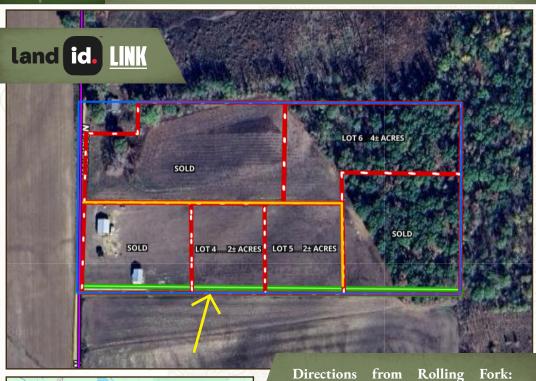

#### PROPERTY INFORMATION:

- 2± Acres
- Private Well
- Electricity at the Road
- Additional Lots Available
- Access to 100,000+ Acres of Public Hunting

#### **WELCOME TO THE YAZOO LOT 4**

WELCOME TO YOUR NEW CAMP/HOME SITE IN THE CENTER OF OVER 100,000 ACRES OF PUBLIC HUNTING LAND! If you have been searching for a place to build with access to Sunflower WMA, Lake George WMA and Panther Swamp National Wildlife Refuge you need to see this Yazoo County, MS property. There are three lots available to purchase, drinking water wells have been drilled on each lot and electricity is at the road. You could build your own camp or install camper hook-ups and charge by the spot during hunting season for additional income. The Sunflower River is .2± miles to the southwest which provides year-round fishing opportunities. There is a 25' easement for ingress and egress along with utilities.

#### BILLY CARPENTER

LAND SPECIALIST

C: 662-820-2007 O: 662-846-1425

billy@smalltownproperties.com

701 W. Sunflower Rd - Cleveland, MS 38732

Directions from Rolling Fork:
Follow MS-16 E for 14± miles to
Satartia Road in Holly Bluff. Turn
right onto Satartia Road and travel
1.1 miles then turn right onto 15 Mile
Bayou Road. Travel 3.9 miles and turn
left onto Majors Lane and the property
will be just down the road on the right.