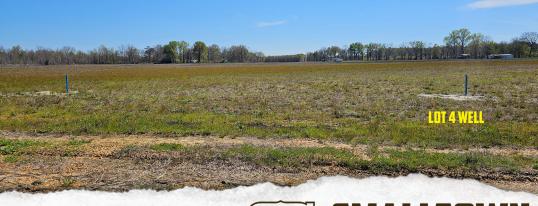

#### PROPERTY INFORMATION:

- 2± Acres
- Private Well
- Electricity at the Road
- Additional Lots Available
- Access to 100,000+ Acres of Public Hunting

#### **WELCOME TO THE YAZOO LOT 4**

WELCOME TO YOUR NEW CAMP/HOME SITE IN THE CENTER OF OVER 100,000 ACRES OF PUBLIC HUNTING LAND! If you have been searching for a place to build with access to Sunflower WMA, Lake George WMA and Panther Swamp National Wildlife Refuge you need to see this Yazoo County, MS property. There are three lots available to purchase, drinking water wells have been drilled on each lot and electricity is at the road. You could build your own camp or install camper hook-ups and charge by the spot during hunting season for additional income. The Sunflower River is .2± miles to the southwest which provides year-round fishing opportunities. There is a 25' easement for ingress and egress along with utilities.