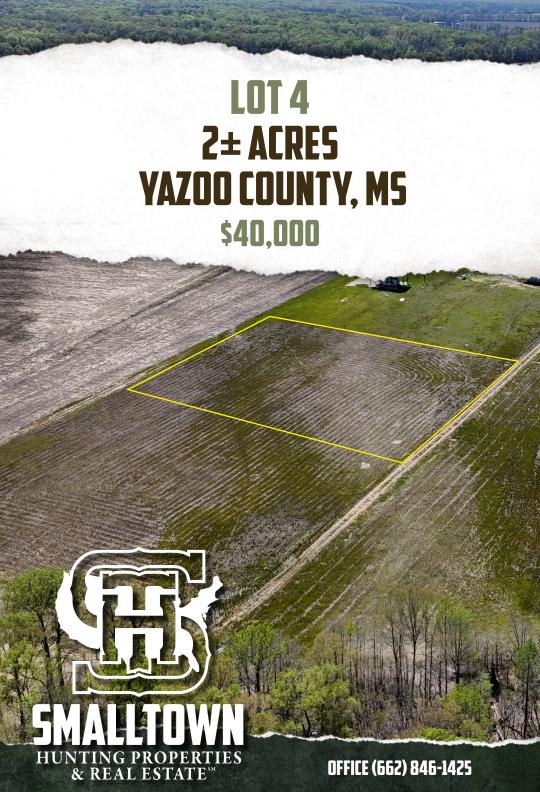

### THE YAZOO LOT 4

#### PROPERTY INFORMATION:

- 2± Acres
- Private Well
- Electricity at the Road
- Additional Lots Available
- Access to 100,000+ Acres of Public Hunting

#### **WELCOME TO THE YAZOO LOT 4**

WELCOME TO YOUR NEW CAMP/HOME SITE IN THE CENTER OF OVER 100,000 ACRES OF PUBLIC HUNTING LAND! If you have been searching for a place to build with access to Sunflower WMA, Lake George WMA and Panther Swamp National Wildlife Refuge you need to see this Yazoo County, MS property. There are three lots available to purchase, drinking water wells have been drilled on each lot and electricity is at the road. You could build your own camp or install camper hook-ups and charge by the spot during hunting season for additional income. The Sunflower River is .2± miles to the southwest which provides year-round fishing opportunities. There is a 25' easement for ingress and egress along with utilities.