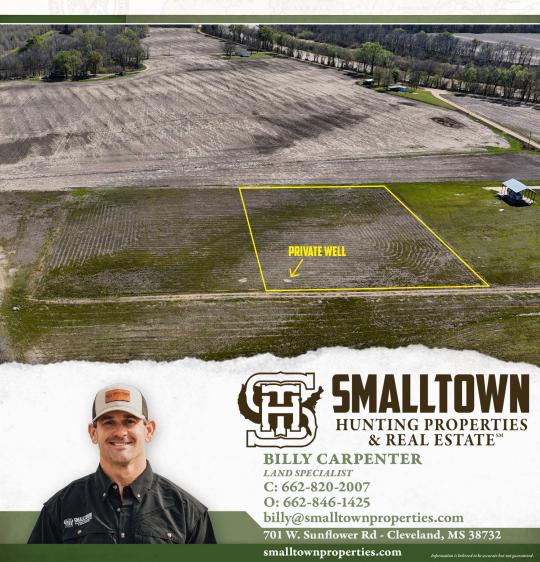

#### PROPERTY INFORMATION:

- 2± Acres
- Private Well
- Electricity at the Road
- Additional Lots Available
- Access to 100,000+ Acres of Public Hunting

#### **WELCOME TO THE YAZOO LOT 4**

WELCOME TO YOUR NEW CAMP/HOME SITE IN THE CENTER OF OVER 100,000 ACRES OF PUBLIC HUNTING LAND! If you have been searching for a place to build with access to Sunflower WMA, Lake George WMA and Panther Swamp National Wildlife Refuge you need to see this Yazoo County, MS property. There are three lots available to purchase, drinking water wells have been drilled on each lot and electricity is at the road. You could build your own camp or install camper hook-ups and charge by the spot during hunting season for additional income. The Sunflower River is .2± miles to the southwest which provides year-round fishing opportunities. There is a 25' easement for ingress and egress along with utilities.