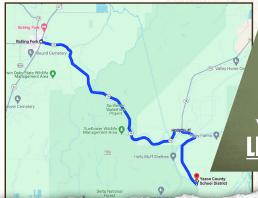

#### BILLY CARPENTER

LAND SPECIALIST

C: 662-820-2007 O: 662-846-1425

billy@smalltownproperties.com

701 W. Sunflower Rd - Cleveland, MS 38732

Directions from Rolling Fork:
Follow MS-16 E for 14± miles to
Satartia Road in Holly Bluff. Turn
right onto Satartia Road and travel
1.1 miles then turn right onto 15 Mile
Bayou Road. Travel 3.9 miles and turn
left onto Majors Lane and the property
will be just down the road on the right.