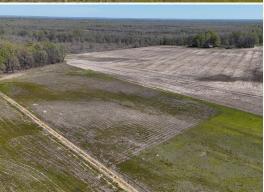

#### PROPERTY INFORMATION:

- 2± Acres
- Private Well
- Electricity at the Road
- Additional Lots Available
- Access to 100,000+ Acres of Public Hunting

#### **WELCOME TO THE YAZOO LOT 4**

WELCOME TO YOUR NEW CAMP/HOME SITE IN THE CENTER OF OVER 100,000 ACRES OF PUBLIC HUNTING LAND! If you have been searching for a place to build with access to Sunflower WMA, Lake George WMA and Panther Swamp National Wildlife Refuge you need to see this Yazoo County, MS property. There are three lots available to purchase, drinking water wells have been drilled on each lot and electricity is at the road. You could build your own camp or install camper hook-ups and charge by the spot during hunting season for additional income. The Sunflower River is .2± miles to the southwest which provides year-round fishing opportunities. There is a 25' easement for ingress and egress along with utilities.