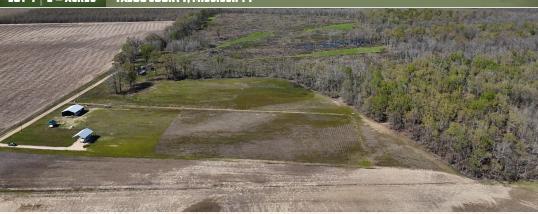

#### PROPERTY INFORMATION:

- 2± Acres
- Private Well
- Electricity at the Road
- Additional Lots Available
- Access to 100,000+ Acres of Public Hunting

#### **WELCOME TO THE YAZOO LOT 4**

WELCOME TO YOUR NEW CAMP/HOME SITE IN THE CENTER OF OVER 100,000 ACRES OF PUBLIC HUNTING LAND! If you have been searching for a place to build with access to Sunflower WMA, Lake George WMA and Panther Swamp National Wildlife Refuge you need to see this Yazoo County, MS property. There are three lots available to purchase, drinking water wells have been drilled on each lot and electricity is at the road. You could build your own camp or install camper hook-ups and charge by the spot during hunting season for additional income. The Sunflower River is .2± miles to the southwest which provides year-round fishing opportunities. There is a 25' easement for ingress and egress along with utilities.