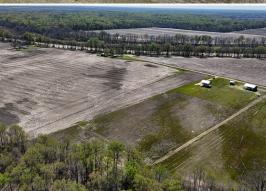

#### PROPERTY INFORMATION:

- 2± Acres
- Private Well
- Electricity at the Road
- Additional Lots Available
- Access to 100,000+ Acres of Public Hunting

#### **WELCOME TO THE YAZOO LOT 4**

WELCOME TO YOUR NEW CAMP/HOME SITE IN THE CENTER OF OVER 100,000 ACRES OF PUBLIC HUNTING LAND! If you have been searching for a place to build with access to Sunflower WMA, Lake George WMA and Panther Swamp National Wildlife Refuge you need to see this Yazoo County, MS property. There are three lots available to purchase, drinking water wells have been drilled on each lot and electricity is at the road. You could build your own camp or install camper hook-ups and charge by the spot during hunting season for additional income. The Sunflower River is .2± miles to the southwest which provides year-round fishing opportunities. There is a 25' easement for ingress and egress along with utilities.