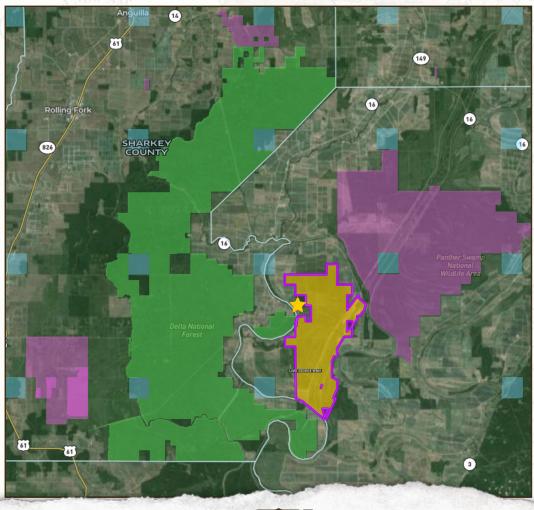

### **PUBLIC HUNTING LAND MAP**

#### LOCATION:

- Yazoo County, MS
- Majors Lane, Yazoo City, MS
- 1/4 Mile from Lake George WMA
- 1/2 Mile from Delta National Forest