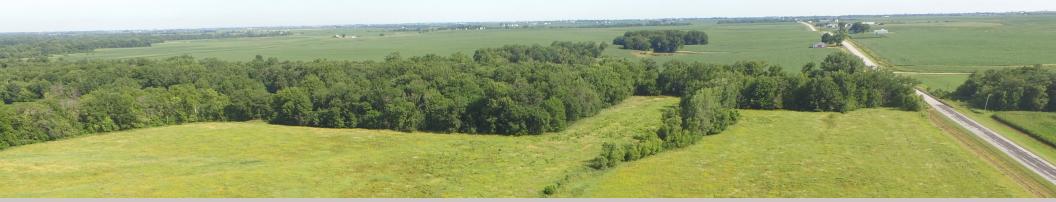

## **DESCRIPTION**

Excellent 47 m/l acre Wapello County, IA farm. This farm features 33.88 FSA tillable acres with an average CSR2 of 60.6. The 33.88 tillable acres are enrolled in CRP that pays \$7,750 per year. This farm has a lot of recreational uses including hunting and fishing. There is a great building site on the SE corner of the farm that overlooks the rest of the property. Rural water and electric services are available at the road. This farm is conveniently located along Competine Rd, a hard-surfaced road.