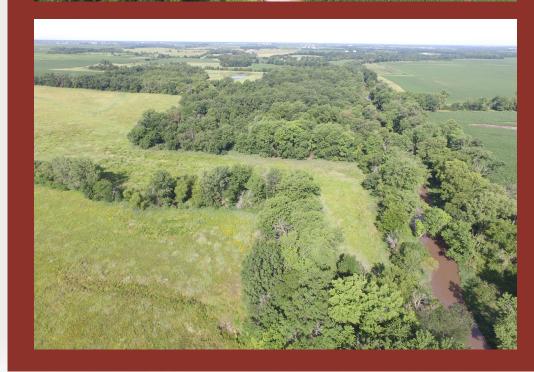

## **DESCRIPTION**

Excellent 47 m/l acre Wapello County, IA farm. This farm features 33.88 FSA tillable acres with an average CSR2 of 60.6. The 33.88 tillable acres are enrolled in CRP that pays \$7,750 per year. This farm has a lot of recreational uses including hunting and fishing. There is a great building site on the SE corner of the farm that overlooks the rest of the property. Rural water and electric services are available at the road. This farm is conveniently located along Competine Rd, a hard-surfaced road.