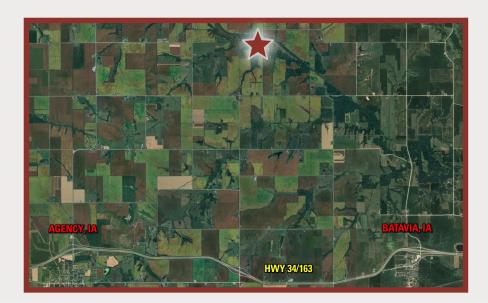

## **DIRECTIONS**

From Batavia, Iowa:

From Batavia, IA. Go West on US-34 for 2.1 miles to 20th Ave. Head North for 3.6 miles to Bladensburg Rd. Head West for 1.4 miles to Competine Rd. Finally head North for 1 mile to the farm on the West side of the road.