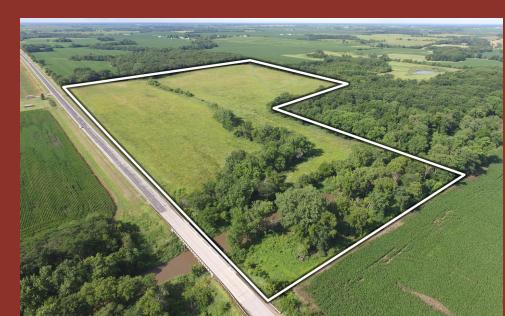

## **DESCRIPTION**

Excellent 47 m/l acre Wapello County, IA farm. This farm features 33.88 FSA tillable acres with an average CSR2 of 60.6. The 33.88 tillable acres are enrolled in CRP that pays \$7,750 per year. This farm has a lot of recreational uses including hunting and fishing. There is a great building site on the SE corner of the farm that overlooks the rest of the property. Rural water and electric services are available at the road. This farm is conveniently located along Competine Rd, a hard-surfaced road.