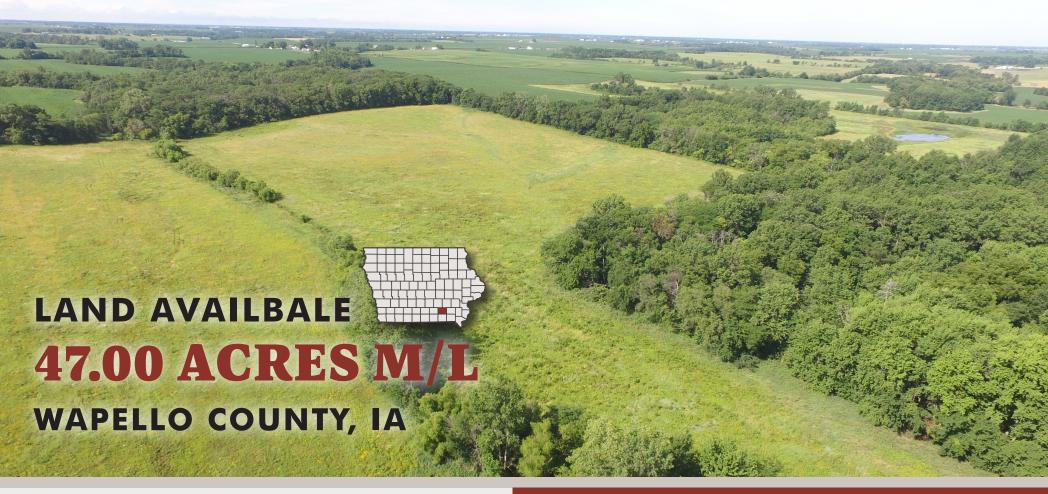

## **DESCRIPTION**

Excellent 47 m/l acre Wapello County, IA farm. This farm features 33.88 FSA tillable acres with an average CSR2 of 60.6. The 33.88 tillable acres are enrolled in CRP that pays \$7,750 per year. This farm has a lot of recreational uses including hunting and fishing. There is a great building site on the SE corner of the farm that overlooks the rest of the property. Rural water and electric services are available at the road. This farm is conveniently located along Competine Rd, a hard-surfaced road.