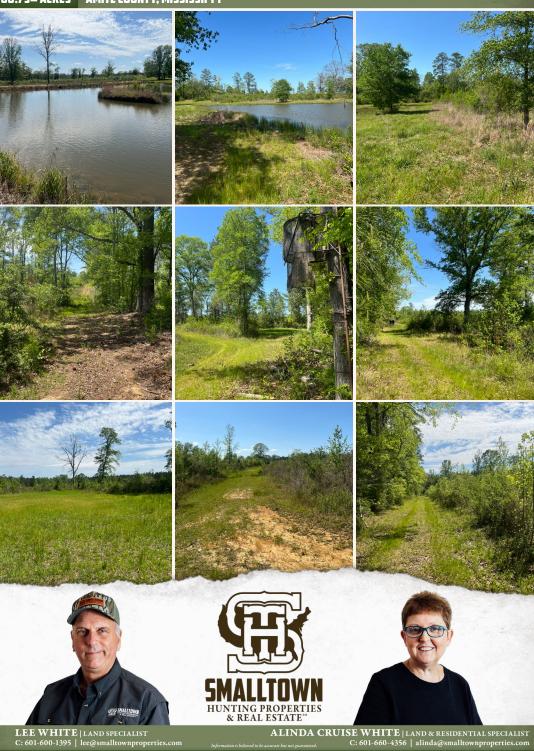

### **PROPERTY INFORMATION:**

- 60.75± Total Acres
- Internal Trail System
- Perimeter Road System
- Pond
- Frontage on MS-567
- Power by Magnolia Electric

## WELCOME TO THE AMITE 60.75

**OPPORTUNITIES ABOUND IN AMITE COUNTY, MISSISSIPPI!** Situated approximately seven miles north of the town of Liberty is a 60.75± acre tract of land ideal for hunting and/or development. The property offers road frontage on MS-567, several trails, multiple food plots and 5± year old natural regeneration pine and hardwood. Nestled just inside the property is a pond, making for a perfect setting to build your forever home/camp. This parcel can also be attractive to developers - subdivide into multiple tracts. Power is available at the road and provided by Magnolia Electric. *DISCLAIMER: All deer stands and feeders are reserved by the seller.* 