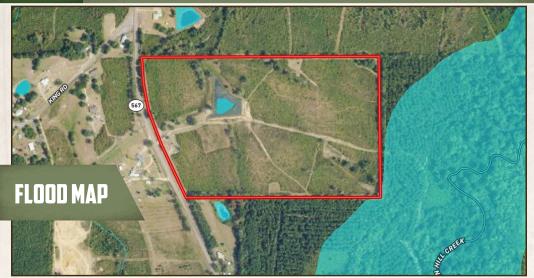

### LOCATION:

- MS-567 Liberty, MS 39645
- Amite County
- 7± Miles N of Liberty

## COORDINATES:

• 31.2512, -90.847

### **PROPERTY INFORMATION:**

- 60.75± Total Acres
- Internal Trail System
- Perimeter Road System
- Pond
- Frontage on MS-567
- Power by Magnolia Electric