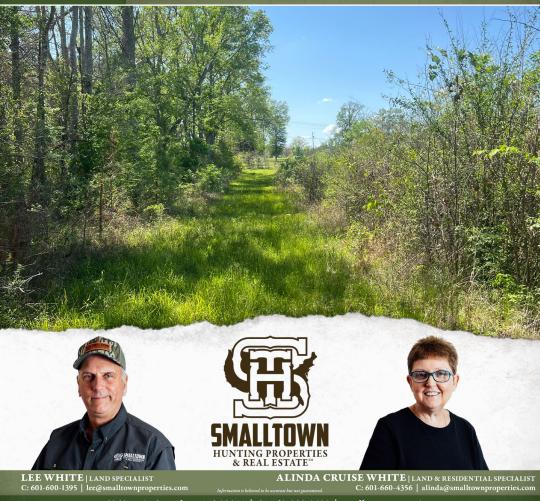

# 60.75± ACRES Amite County, MS \$262,000

OFFICE (769) 888-2522

## WELCOME TO THE AMITE 60.75

**OPPORTUNITIES ABOUND IN AMITE COUNTY, MISSISSIPPI!** Situated approximately seven miles north of the town of Liberty is a 60.75± acre tract of land ideal for hunting and/or development. The property offers road frontage on MS-567, several trails, multiple food plots and 5± year old natural regeneration pine and hardwood. Nestled just inside the property is a pond, making for a perfect setting to build your forever home/camp. This parcel can also be attractive to developers - subdivide into multiple tracts. Power is available at the road and provided by Magnolia Electric. *DISCLAIMER: All deer stands and feeders are reserved by the seller.* 