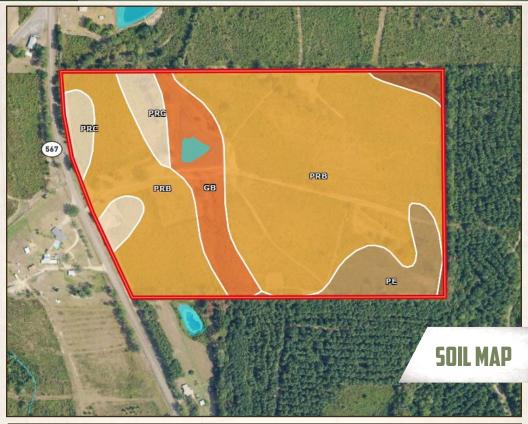

## TOPOGRAPHY MAP

ROA

LEE WHITE | LAND SPECIALIST C: 601-600-1395 | lee@smalltownproperties.com ALINDA CRUISE WHITE | LAND & RESIDENTIAL SPECIALIST C: 601-660-4356 | alinda@smalltownproperties.com

| SOIL CODE | SOIL DESCRIPTION                                                 | ACRES  | %     | CPI | NCCPI | CAP  |
|-----------|------------------------------------------------------------------|--------|-------|-----|-------|------|
| PrB       | Providence silt loam, 2 to 5 percent slopes                      | 42.09  | 72.32 | 0   | 49    | 2e   |
| Gb        | Gillsburg silt loam, 0 to 2 percent slopes, occasionally flooded | 6.17   | 10.6  | 0   | 40    | 2w   |
| PrC       | Providence silt loam, 5 to 8 percent slopes                      | 4.5    | 7.73  | 0   | 47    | 3e   |
| Pe        | Peoria silt loam                                                 | 4.29   | 7.37  | 0   | 58    | Зw   |
| Ar        | Ariel silt loam, 0 to 2 percent slopes, occasionally flooded     | 1.14   | 1.96  | 0   | 53    | 2w   |
| TOTALS    |                                                                  | 58.19( | 100%  | -   | 48.62 | 2.15 |