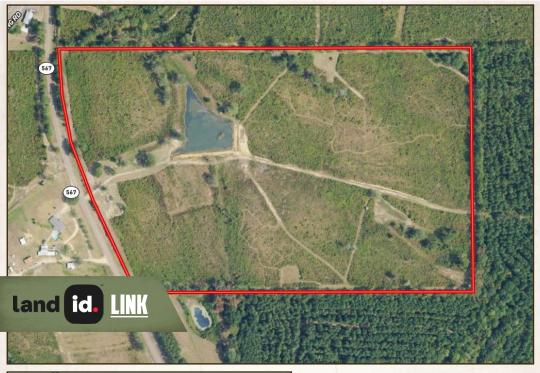

## | PROPERTY | PROFILE

### **PROPERTY INFORMATION:**

- 60.75± Total Acres
- Internal Trail System
- Perimeter Road System
- Pond
- Frontage on MS-567
- Power by Magnolia Electric

## WELCOME TO THE AMITE 60.75

**OPPORTUNITIES ABOUND IN AMITE COUNTY, MISSISSIPPI!** Situated approximately seven miles north of the town of Liberty is a 60.75± acre tract of land ideal for hunting and/or development. The property offers road frontage on MS-567, several trails, multiple food plots and 5± year old natural regeneration pine and hardwood. Nestled just inside the property is a pond, making for a perfect setting to build your forever home/camp. This parcel can also be attractive to developers - subdivide into multiple tracts. Power is available at the road and provided by Magnolia Electric. *DISCLAIMER: All deer stands and feeders are reserved by the seller.* 