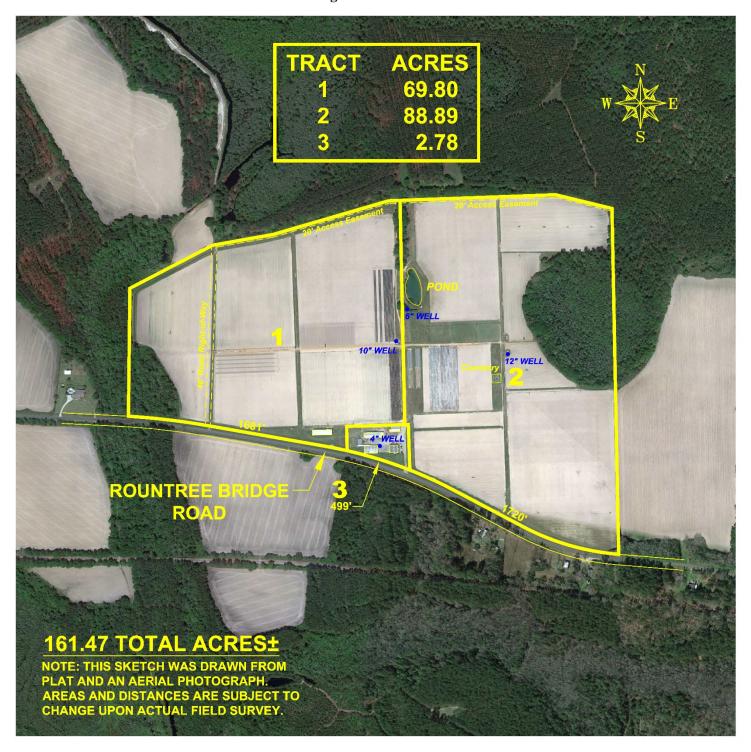

# **Legal Description**

| A tract of land lying and being situated in Land Lots 241 and 266 in the 9 <sup>th</sup> Land District of Cook County, Georgia and being described as tract(s) containing +/- acres according to an engineer's sketch attached to this contract as Exhibit "A2", and being all or a portion of that tract of land being more particularly described as follows:                                                                                                                                                                                                                                                                                                                                                                                                                                                                                                                                                                                                                                                                                                                                                                                                                                                                                                                                                                                                                                                                                                                                                                                                                                                              |
|------------------------------------------------------------------------------------------------------------------------------------------------------------------------------------------------------------------------------------------------------------------------------------------------------------------------------------------------------------------------------------------------------------------------------------------------------------------------------------------------------------------------------------------------------------------------------------------------------------------------------------------------------------------------------------------------------------------------------------------------------------------------------------------------------------------------------------------------------------------------------------------------------------------------------------------------------------------------------------------------------------------------------------------------------------------------------------------------------------------------------------------------------------------------------------------------------------------------------------------------------------------------------------------------------------------------------------------------------------------------------------------------------------------------------------------------------------------------------------------------------------------------------------------------------------------------------------------------------------------------------|
| Tax Parcel Number: 0025 025                                                                                                                                                                                                                                                                                                                                                                                                                                                                                                                                                                                                                                                                                                                                                                                                                                                                                                                                                                                                                                                                                                                                                                                                                                                                                                                                                                                                                                                                                                                                                                                                  |
| Property Description: Tract(s),+/- Acres, 1704 Rountree Bridge Rd, Sparks, Cook County, GA 31647                                                                                                                                                                                                                                                                                                                                                                                                                                                                                                                                                                                                                                                                                                                                                                                                                                                                                                                                                                                                                                                                                                                                                                                                                                                                                                                                                                                                                                                                                                                             |
| All that tract or parcel of land situate, lying and being in Land Lot Numbers 241 and 266 in the 9th Land District of Cook County, Georgia, consisting of 161.472 acres as described by that plat of property of The Nelson Company dated May 20, 1986, the same being recorded in Plat Record Book 8, Page 175, in the office of the Clerk of the Superior Court of Cook County, Georgia, which plat is incorporated herein and made a part of this description by reference. Said property is more particularly described as follows: As a POINT OF BEGINNING start at the intersection of the northern margin of the right-of-way of Rountree Bridge Road with the western land lot line of Land Lot Number 266; running thence north 02° 36' 53" east a distance of 969.40 feet, running thence north 64° 24' 00" east a distance of 707.17 feet: running thence north 81° 50' 30" east a distance of 466.69 feet; running thence north 75° 40' 00" east a distance of 912.53 feet, running thence north 89° 52' 30" east a distance of 1,266.29 feet; running thence South 74° 27' 30" east a distance of 440.73 feet; running thence south 00° 49' 00" west a distance of 2,622.54 feet; running hence north 83° 16' 00" west a distance of 11.74 feet; running thence north 71° 46' 00" west 750.61 feet ARC; running thence north 60° 16' 00" west a distance of 590.92 feet; running thence north 69° 11' 15" west a distance of 1,031.98 feet ARC; running thence north 78° 06' 30" west a distance of 896.54 feet; running thence north 81° 15' 47" west a distance of 618.08 feet ARC to the POINT OF BEGINNING. |
| LESS AND EXCEPT that 40-foot-right-of-way as conveyed in that certain Warranty Deed from The Nelson Company to Cook County, a political subdivision of the State of Georgia, dated November, 1986, filed for record December 15, 1986 and recorded in Deed Book 167, Page 276, Cook County, Georgia records.                                                                                                                                                                                                                                                                                                                                                                                                                                                                                                                                                                                                                                                                                                                                                                                                                                                                                                                                                                                                                                                                                                                                                                                                                                                                                                                 |
|                                                                                                                                                                                                                                                                                                                                                                                                                                                                                                                                                                                                                                                                                                                                                                                                                                                                                                                                                                                                                                                                                                                                                                                                                                                                                                                                                                                                                                                                                                                                                                                                                              |
| CONTRACT FOR SALE OF REAL PROPERTY                                                                                                                                                                                                                                                                                                                                                                                                                                                                                                                                                                                                                                                                                                                                                                                                                                                                                                                                                                                                                                                                                                                                                                                                                                                                                                                                                                                                                                                                                                                                                                                           |
| Seller('s) initials : Auctioneer/Broker's initials : Purchaser(s) initials:                                                                                                                                                                                                                                                                                                                                                                                                                                                                                                                                                                                                                                                                                                                                                                                                                                                                                                                                                                                                                                                                                                                                                                                                                                                                                                                                                                                                                                                                                                                                                  |

## **Engineer's Sketch**

#### **Special Stipulations**

- 1. This sale will be closed by J. Daniel Schert of Langdale Vallotton, LLP located at 1007 N. Patterson Street, Valdosta, GA 31601, (229) 588-7117. The closing attorney will charge the purchaser a closing fee of \$550.00 per cash transaction and \$750.00 per loan transaction. This fee includes conducting the closing, collecting and disbursing the funds and preparing a closing statement. If the purchaser wants a title opinion or other services, the closing attorney will provide them for an additional fee. The seller will pay for the preparation of the Deed only. The purchaser will pay all other closing costs associated with this sale including but not limited to recording, transfer tax, financing expenses, intangible taxes, title fees, title insurance, appraisals and inspection reports. The purchaser will be responsible for any bank wire fees associated with the closing incurred by the receiving or sending of purchaser's earnest money deposits.
- 2. A boundary survey will be made by Craig Bargstadt of True Point Surveying located at 637 Pat Dixon Road, Hazlehurst, Georgia, (912) 551-9172, a land surveyor registered in the state of Georgia to perform a boundary survey of the property in accordance with the minimum technical requirements for the state of Georgia and certified in favor of Purchaser and Seller. The Survey shall be subject to Seller's approval. The surveyor will charge \$0.36 cents per linear foot on all exterior lines and \$0.18 cents per linear foot on all common lines between auction purchasers. The final sale prices of Tract 1 and Tract 2 shall be determined by multiplying \$ acre (contract price per acre) by the number of surveyed acres rounded to the nearest one-thousandth of an acre for each respective Tract. Tract 3 final sales price will not be adjusted by surveyed acres. Division stakes are intended for approximation use only. Actual boundary lines are to be determined by field survey and may vary from field markers. It is understood that the acreage and dimensions of the tracts may vary according to the actual survey. All survey expenses will be paid by the Purchaser. For this fee, the surveyor will mark all property corners and provide the Purchaser with a recordable plat. This fee does not include the actual openings of the lines. The surveyor will open lines for an additional fee. This fee does not include the preparation of a subdivision plat. A subdivision plat may be required by the county depending on how many tracts or parcels are created from the sell. If a subdivision plat is required it will be the purchaser(s) responsibility to pay for the platting, submittal fees, and the submittal process. As used herein, the term "surveyed acreage" means the total gross acreage of the property without any deduction for any portion thereof located within the bounds of any roadways (except deeded roads) easements or other rights of way, including, without limitation, electric transmission lines or other utility easements. If the purchaser wants survey services in addition to the above described services, the surveyor will provide them for an additional fee. In the event either party defaults under the terms of this Contract, the defaulting party will be responsible for the surveying expense.
- 3. This property is subject to a 40' Road Right of Way Easement depicted on that plat of property of The Nelson Company dated May 20, 1986 made by Malcolm Burnsed, Georgia Registered Land Surveyor No. 1691, and recorded in Plat Record Book 8, Page 175, in the office of the Clerk of the Superior Court of Cook County, Georgia, as further supplemented and/or amended of record.
- 4. This property is subject to that Quit-Claim Deed of Easement dated February 15, 1988 made between The Nelson Company and William H. Bush and Patricia J. Bush and recorded in Deed Book 179, Pages 15-17, in the office of the Clerk of the Superior Court of Cook County, Georgia, as further supplemented and/or amended of record.
- 5. This property is subject to that Quit-Claim Deed of Easement dated June 6, 1986 made between Moultrie CPA and William H. Bush and Patricia J. Bush and recorded in Deed Book 162, Pages 45-48, in the office of the Clerk of the Superior Court of Cook County, Georgia, as further supplemented and/or amended of record.
- 6. The 2024 Ad Valorem taxes will be prorated between the seller and purchaser as of the date of closing.