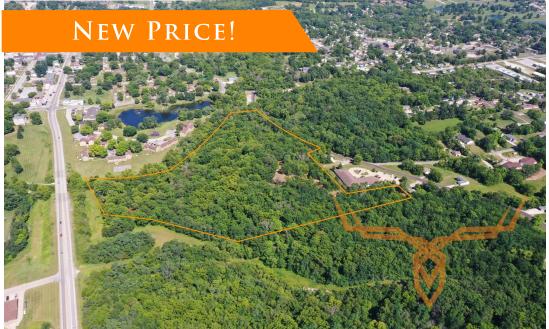

# 20± Acre Prime Development or Residential Property for Sale - Callaway County

www.TrophyPA.com • (855) 573-5263 • leads@trophypa.com

**PROPERTY ADDRESS:** 00 Old Jefferson City Road Fulton, MO 65251

#### **PROPERTY DESCRIPTION:**

Check out this prime opportunity to purchase 20± acres in the heart of Fulton. This property is only a mile from the Historic Brick District, perfect for an evening walk to dinner and entertainment. This parcel offers fantastic convenience with its central location, and less than a mile to US -54, make it a short drive or walk to any part of the city for work or shopping. The property has a large plateau overlooking downtown and the Westminster campus which is perfect for your custom home or a small subdivision. Developers are in luck with R-3 and R-1 allowing multi-family and/or single family residential. This would be a great development for apartments while still being able to retain a natural space that could be used for common ground and walking trails to connect with the city trail to the north. The mature oaks, hickory, and walnuts with a smattering of cedars make this a great recreation piece as well right in town. You can't help but see deer and turkey tracks all over when walking the property.

Zoned R-3 & R-1

Possible Apartment Development

Backs to City Trail & Creek

City utilities are readily available at the property line, simplifying development and ensuring seamless connectivity. Whether envisioning a personal retreat or estate, multiple home sites, or a visionary residential project, this expansive acreage offers the perfect blend of in-town accessibility with country tranquility.

PRICE: \$240,000 ACRES: 20.25± COUNTY: Callaway