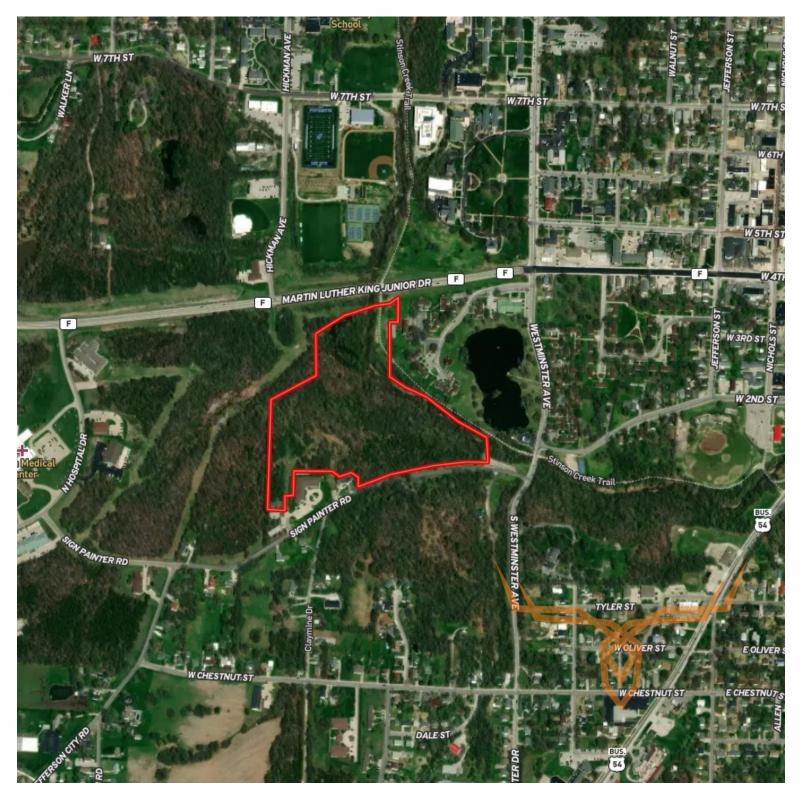

#### **PROPERTY DESCRIPTION:**

Check out this prime opportunity to purchase 20± acres in the heart of Fulton. This property is only a mile from the Historic Brick District, perfect for an evening walk to dinner and entertainment. This parcel offers fantastic convenience with its central location, and less than a mile to US -54, make it a short drive or walk to any part of the city for work or shopping. The property has a large plateau overlooking downtown and the Westminster campus which is perfect for your custom home or a small subdivision. Developers are in luck with R-3 and R-1 allowing multi-family and/or single family residential. This would be a great development for apartments while still being able to retain a natural space that could be used for common ground and walking trails to connect with the city trail to the north. The mature oaks, hickory, and walnuts with a smattering of cedars make this a great recreation piece as well right in town. You can't help but see deer and turkey tracks all over when walking the property.

Zoned R-3 & R-1

Possible Apartment Development

Backs to City Trail & Creek

City utilities are readily available at the property line, simplifying development and ensuring seamless connectivity. Whether envisioning a personal retreat or estate, multiple home sites, or a visionary residential project, this expansive acreage offers the perfect blend of in-town accessibility with country tranquility.