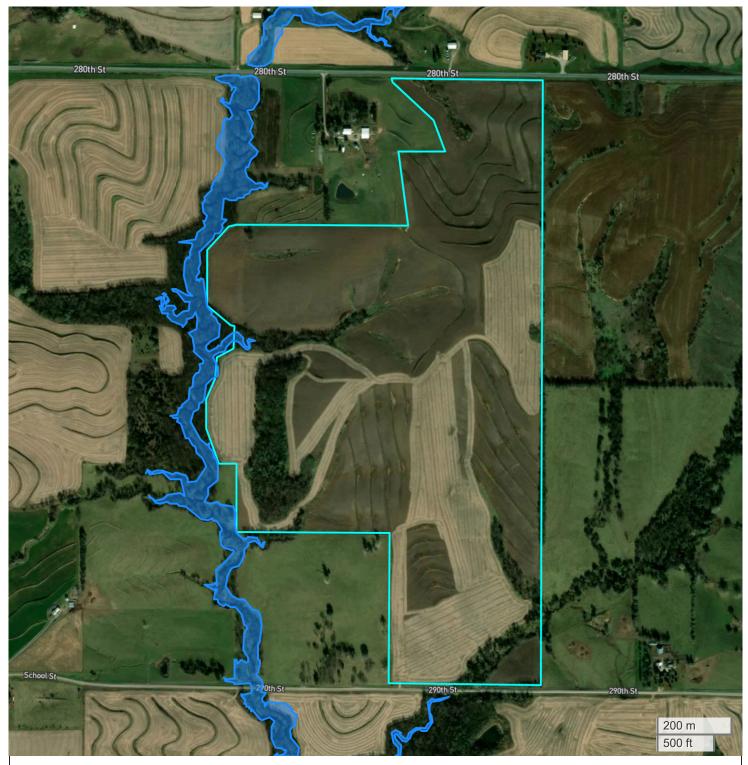

## FLOOD HAZARDS

FarmWorth, LLC makes no representations or warranties, express or implied, as to the accuracy of any information, data, numerical values, boundaries, or any other information generated through the use of FarmWorth.com. User is solely responsible for independently investigating and determining all information provided through FarmWorth.com prior to use and waives any and all claims against FarmWorth, LLC for any inaccuracies or inconsistencies in the information and/or data.

## Significant Flood Hazards

Regulatory Floodway (Zones AE, AO, AH, VE, AR)
Without Base Flood Elevation (BFE), with BFE or Depth (Zones A, V, A99)