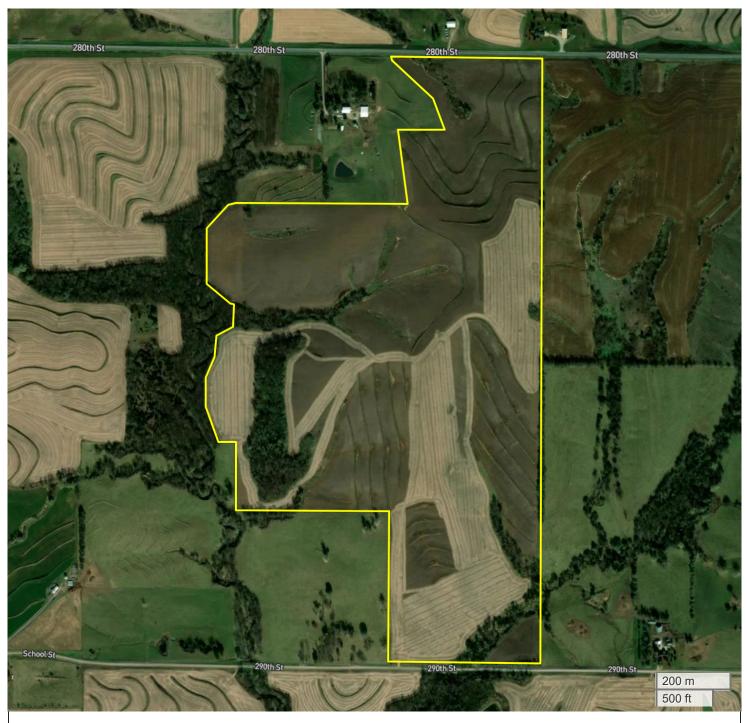

LEKNARF - NORTH TRACTS (240.72 AC TOTAL, 211.96 AC TILLABLE)

Center: 40.631132, -95.102416 09-67N-37W Amity Township Page County, IA

FarmWorth, LLC makes no representations or warranties, express or implied, as to the accuracy of any information, data, numerical values, boundaries, or any other information generated through the use of FarmWorth.com. User is solely responsible for independently investigating and determining all information provided through FarmWorth.com prior to use and waives any and all claims against FarmWorth, LLC for any inaccuracies or inconsistencies in the information and/or data.