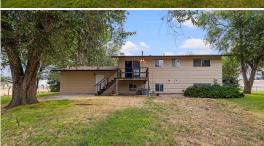

#### WELCOME TO 3975 S MAPLE GROVE ROAD

WELCOME HOME TO 3975 S MAPLE GROVE ROAD. THIS PROPERTY IS IN A CONVENIENT LOCATION WITH A BOASTFUL 0.78± ACRE LOT, AMPLE ROOM FOR ACTIVITIES AND PLANS TO MEET YOUR VISION! The charming, traditional Ada County home offers 1,728± square feet featuring four bedrooms, two baths, two living rooms, a large laundry room with a deep sink and space for storage, and a kitchen with a separate eating area. Additionally, a two car garage is available for vehicles or storage. With a newer roof and recent updates, the home is move-in-ready so you can begin living the life you love or continue to bring the home along using your own creativity. The property features mature trees and the spacious lot allows for expansion of your ideas or your business with road frontage for great visibility and convenience. Gardening and outdoor entertaining in the vacant space is another option. With downtown Boise being less than nine miles away, shopping, dining and office space are near.