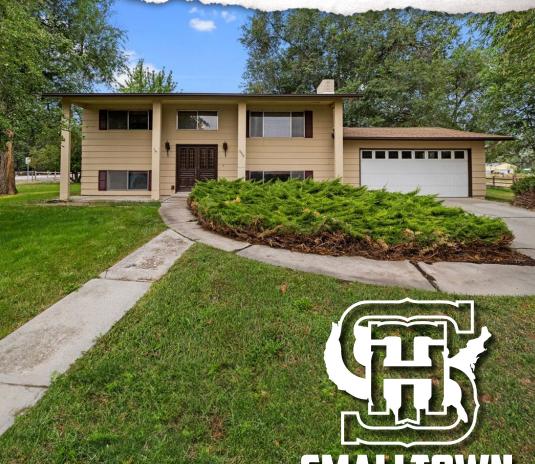

## 3975 S MAPLE GROVE ROAD BOISE | ADA COUNTY, ID

\$549,900

OFFICE (208) 505-9998
WWW.SMALLTOWNPROPERTIES.COM

**SMALLTOWN** 

HUNTING PROPERTIES & REAL ESTATE™

FARM | RANCH

#### **PROPERTY INFORMATION:**

- 0.78± Acres
- 1,728± SF Home
- 4 Bedrooms/2 Baths
- 2 Living Rooms
- Large Laundry Room
- 2 Car Garage

#### WELCOME TO 3975 S MAPLE GROVE ROAD

WELCOME HOME TO 3975 S MAPLE GROVE ROAD. THIS PROPERTY IS IN A CONVENIENT LOCATION WITH A BOASTFUL 0.78± ACRE LOT, AMPLE ROOM FOR ACTIVITIES AND PLANS TO MEET YOUR VISION! The charming, traditional Ada County home offers 1,728± square feet featuring four bedrooms, two baths, two living rooms, a large laundry room with a deep sink and space for storage, and a kitchen with a separate eating area. Additionally, a two car garage is available for vehicles or storage. With a newer roof and recent updates, the home is move-in-ready so you can begin living the life you love or continue to bring the home along using your own creativity. The property features mature trees and the spacious lot allows for expansion of your ideas or your business with road frontage for great visibility and convenience. Gardening and outdoor entertaining in the vacant space is another option. With downtown Boise being less than nine miles away, shopping, dining and office space are near.