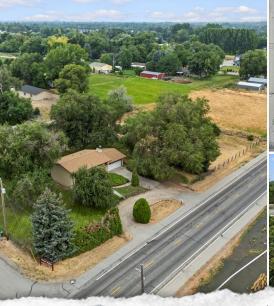

#### LOCATION:

- 3975 S Maple Grove Road Boise, Idaho 83709
- Ada County
- 5± Miles to the Boise Airport
- 8.5± Miles to Downtown Boise
- Easy Drive to Interstate 84

#### **PROPERTY INFORMATION:**

- 0.78± Acres
- 1,728± SF Home
- 4 Bedrooms/2 Baths
- 2 Living Rooms
- Large Laundry Room
- 2 Car Garage

#### WELCOME TO 3975 S MAPLE GROVE ROAD

WELCOME HOME TO 3975 S MAPLE GROVE ROAD. THIS PROPERTY IS IN A CONVENIENT LOCATION WITH A BOASTFUL 0.78± ACRE LOT, AMPLE ROOM FOR ACTIVITIES AND PLANS TO MEET YOUR VISION! The charming, traditional Ada County home offers 1,728± square feet featuring four bedrooms, two baths, two living rooms, a large laundry room with a deep sink and space for storage, and a kitchen with a separate eating area. Additionally, a two car garage is available for vehicles or storage. With a newer roof and recent updates, the home is move-in-ready so you can begin living the life you love or continue to bring the home along using your own creativity. The property features mature trees and the spacious lot allows for expansion of your ideas or your business with road frontage for great visibility and convenience. Gardening and outdoor entertaining in the vacant space is another option. With downtown Boise being less than nine miles away, shopping, dining and office space are near.