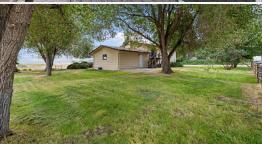

#### WELCOME TO 3975 S MAPLE GROVE ROAD

WELCOME HOME TO 3975 S MAPLE GROVE ROAD. THIS PROPERTY IS IN A CONVENIENT LOCATION WITH A BOASTFUL 0.78± ACRE LOT, AMPLE ROOM FOR ACTIVITIES AND PLANS TO MEET YOUR VISION! The charming, traditional Ada County home offers 1,728± square feet featuring four bedrooms, two baths, two living rooms, a large laundry room with a deep sink and space for storage, and a kitchen with a separate eating area. Additionally, a two car garage is available for vehicles or storage. With a newer roof and recent updates, the home is move-in-ready so you can begin living the life you love or continue to bring the home along using your own creativity. The property features mature trees and the spacious lot allows for expansion of your ideas or your business with road frontage for great visibility and convenience. Gardening and outdoor entertaining in the vacant space is another option. With downtown Boise being less than nine miles away, shopping, dining and office space are near.