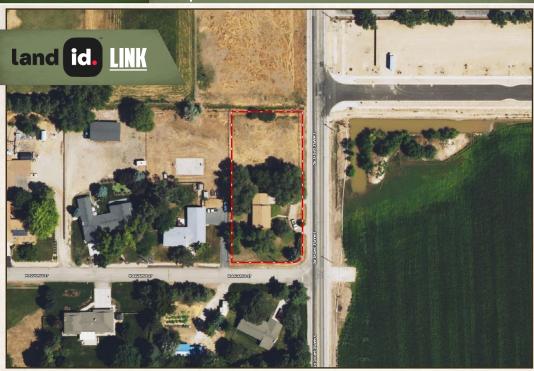

#### LOCATION:

- 3975 S Maple Grove Road Boise, Idaho 83709
- Ada County
- 5± Miles to the Boise Airport
- 8.5± Miles to Downtown Boise
- Easy Drive to Interstate 84

#### **PROPERTY INFORMATION:**

- 0.78± Acres
- 1,728± SF Home
- 4 Bedrooms/2 Baths
- 2 Living Rooms
- Large Laundry Room
- 2 Car Garage

#### WELCOME TO 3975 S MAPLE GROVE ROAD

WELCOME HOME TO 3975 S MAPLE GROVE ROAD. THIS PROPERTY IS IN A CONVENIENT LOCATION WITH A BOASTFUL 0.78± ACRE LOT, AMPLE ROOM FOR ACTIVITIES AND PLANS TO MEET YOUR VISION! The charming, traditional Ada County home offers 1,728± square feet featuring four bedrooms, two baths, two living rooms, a large laundry room with a deep sink and space for storage, and a kitchen with a separate eating area. Additionally, a two car garage is available for vehicles or storage. With a newer roof and recent updates, the home is move-in-ready so you can begin living the life you love or continue to bring the home along using your own creativity. The property features mature trees and the spacious lot allows for expansion of your ideas or your business with road frontage for great visibility and convenience. Gardening and outdoor entertaining in the vacant space is another option. With downtown Boise being less than nine miles away, shopping, dining and office space are near.