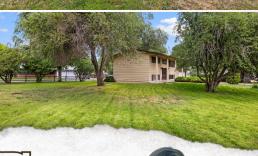

#### WELCOME TO 3975 S MAPLE GROVE ROAD

WELCOME HOME TO 3975 S MAPLE GROVE ROAD. THIS PROPERTY IS IN A CONVENIENT LOCATION WITH A BOASTFUL 0.78± ACRE LOT, AMPLE ROOM FOR ACTIVITIES AND PLANS TO MEET YOUR VISION! The charming, traditional Ada County home offers 1,728± square feet featuring four bedrooms, two baths, two living rooms, a large laundry room with a deep sink and space for storage, and a kitchen with a separate eating area. Additionally, a two car garage is available for vehicles or storage. With a newer roof and recent updates, the home is move-in-ready so you can begin living the life you love or continue to bring the home along using your own creativity. The property features mature trees and the spacious lot allows for expansion of your ideas or your business with road frontage for great visibility and convenience. Gardening and outdoor entertaining in the vacant space is another option. With downtown Boise being less than nine miles away, shopping, dining and office space are near.