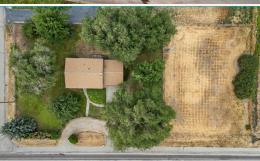

#### **PROPERTY INFORMATION:**

- 0.78± Acres
- 1,728± SF Home
- 4 Bedrooms/2 Baths
- 2 Living Rooms
- Large Laundry Room
- 2 Car Garage

#### WELCOME TO 3975 S MAPLE GROVE ROAD

WELCOME HOME TO 3975 S MAPLE GROVE ROAD. THIS PROPERTY IS IN A CONVENIENT LOCATION WITH A BOASTFUL 0.78± ACRE LOT, AMPLE ROOM FOR ACTIVITIES AND PLANS TO MEET YOUR VISION! The charming, traditional Ada County home offers 1,728± square feet featuring four bedrooms, two baths, two living rooms, a large laundry room with a deep sink and space for storage, and a kitchen with a separate eating area. Additionally, a two car garage is available for vehicles or storage. With a newer roof and recent updates, the home is move-in-ready so you can begin living the life you love or continue to bring the home along using your own creativity. The property features mature trees and the spacious lot allows for expansion of your ideas or your business with road frontage for great visibility and convenience. Gardening and outdoor entertaining in the vacant space is another option. With downtown Boise being less than nine miles away, shopping, dining and office space are near.