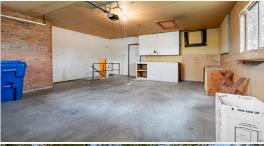

#### **PROPERTY INFORMATION:**

- 0.78± Acres
- 1,728± SF Home
- 4 Bedrooms/2 Baths
- 2 Living Rooms
- Large Laundry Room
- 2 Car Garage

#### WELCOME TO 3975 S MAPLE GROVE ROAD

WELCOME HOME TO 3975 S MAPLE GROVE ROAD. THIS PROPERTY IS IN A CONVENIENT LOCATION WITH A BOASTFUL 0.78± ACRE LOT, AMPLE ROOM FOR ACTIVITIES AND PLANS TO MEET YOUR VISION! The charming, traditional Ada County home offers 1,728± square feet featuring four bedrooms, two baths, two living rooms, a large laundry room with a deep sink and space for storage, and a kitchen with a separate eating area. Additionally, a two car garage is available for vehicles or storage. With a newer roof and recent updates, the home is move-in-ready so you can begin living the life you love or continue to bring the home along using your own creativity. The property features mature trees and the spacious lot allows for expansion of your ideas or your business with road frontage for great visibility and convenience. Gardening and outdoor entertaining in the vacant space is another option. With downtown Boise being less than nine miles away, shopping, dining and office space are near.