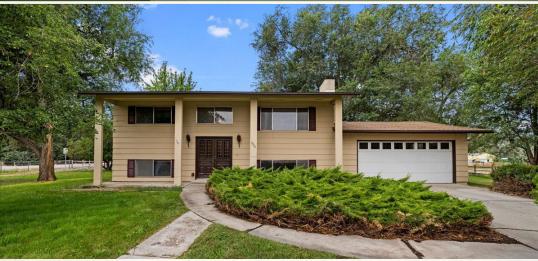

#### **PROPERTY INFORMATION:**

- 0.78± Acres
- 1,728± SF Home
- 4 Bedrooms/2 Baths
- 2 Living Rooms
- Large Laundry Room
- 2 Car Garage

#### WELCOME TO 3975 S MAPLE GROVE ROAD

WELCOME HOME TO 3975 S MAPLE GROVE ROAD. THIS PROPERTY IS IN A CONVENIENT LOCATION WITH A BOASTFUL 0.78± ACRE LOT, AMPLE ROOM FOR ACTIVITIES AND PLANS TO MEET YOUR VISION! The charming, traditional Ada County home offers 1,728± square feet featuring four bedrooms, two baths, two living rooms, a large laundry room with a deep sink and space for storage, and a kitchen with a separate eating area. Additionally, a two car garage is available for vehicles or storage. With a newer roof and recent updates, the home is move-in-ready so you can begin living the life you love or continue to bring the home along using your own creativity. The property features mature trees and the spacious lot allows for expansion of your ideas or your business with road frontage for great visibility and convenience. Gardening and outdoor entertaining in the vacant space is another option. With downtown Boise being less than nine miles away, shopping, dining and office space are near.