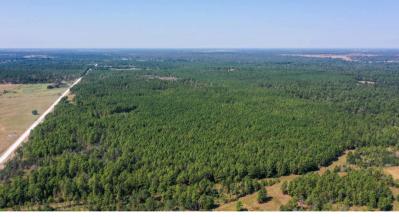

## Round Prairie Road

Wooded tract located in northern Walker County. Great location for a new home or a weekend getaway. Property has abundant wildlife including Deer and Hogs. Pine timber planted in 2000 has some native hardwoods mixed in. Approximately 1,159 feet of frontage on Round Prairie Road, and less than 2 miles from SH 75. Electricity established along front and east side of property, but no current meter. Property is partially fenced, including a high fence on a large portion of the north boundary.