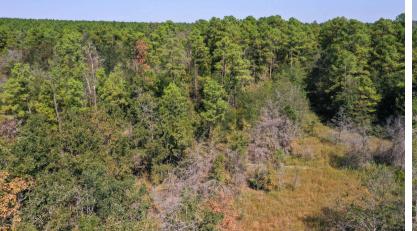

## Round Prairie Road

Wooded tract located in northern Walker County. Great location for a new home or a weekend getaway. Property has abundant wildlife including Deer and Hogs. Pine timber planted in 2000 has some native hardwoods mixed in. Approximately 1,159 feet of frontage on Round Prairie Road, and less than 2 miles from SH 75. Electricity established along front and east side of property, but no current meter. Property is partially fenced, including a high fence on a large portion of the north boundary.