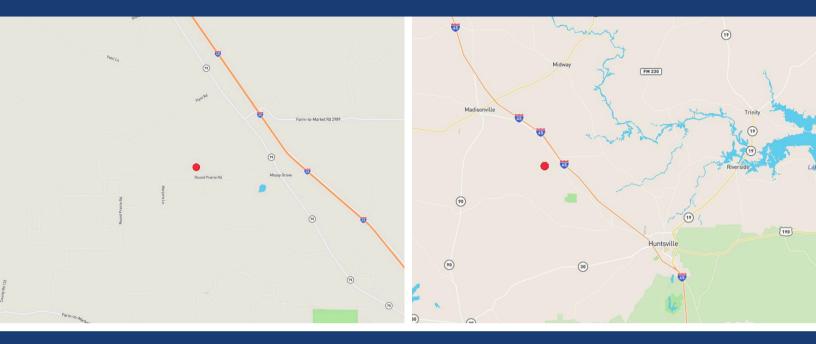

## ROUND PRAIRIE ROAD Huntsville, Texas

Directions: State Hwy 75 North from Huntsville to Round Prairie Road, Left on Round Prairie Road for approximately 1.8 miles to the property on the Right.

MLS

Markham Realty Selling Quality Texas Properties Since 1970 contact@markhamrealty.com 936-295-5989 | markhamrealty.com