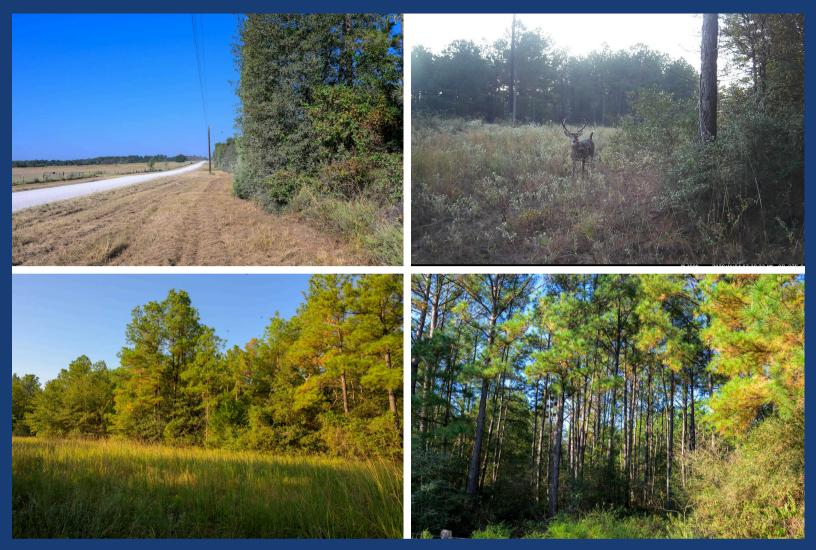

## Round Prairie Road

Wooded tract located in northern Walker County. Great location for a new home or a weekend getaway. Property has abundant wildlife including Deer and Hogs. Pine timber planted in 2000 has some native hardwoods mixed in. Approximately 1,159 feet of frontage on Round Prairie Road, and less than 2 miles from SH 75. Electricity established along front and east side of property, but no current meter. Property is partially fenced, including a high fence on a large portion of the north boundary.