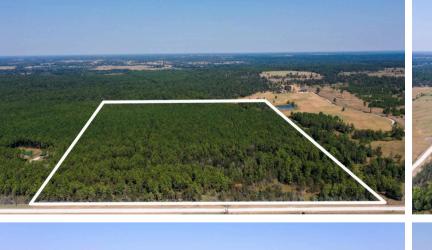

## ROUND PRAIRIE ROAD Huntsville, Texas | Partially Fenced | 63.19 +/- Acres

## Round Prairie Road

Wooded tract located in northern Walker County. Great location for a new home or a weekend getaway. Property has abundant wildlife including Deer and Hogs. Pine timber planted in 2000 has some native hardwoods mixed in. Approximately 1,159 feet of frontage on Round Prairie Road, and less than 2 miles from SH 75. Electricity established along front and east side of property, but no current meter. Property is partially fenced, including a high fence on a large portion of the north boundary.