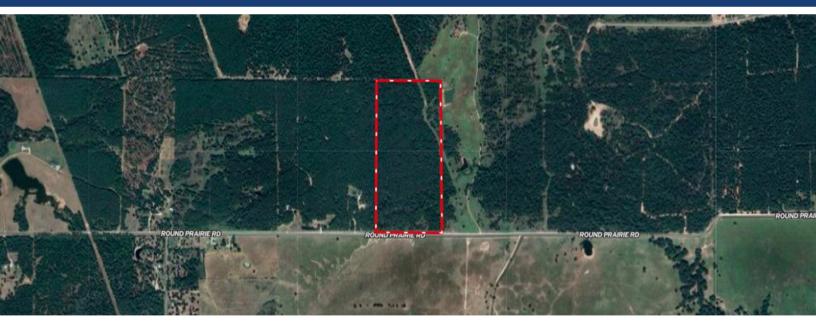

## ROUND PRAIRIE ROAD Huntsville, Texas | Partially Fenced | 63.19 +/- Acres

## Round Prairie Road

Wooded tract located in northern Walker County. Great location for a new home or a weekend getaway. Property has abundant wildlife including Deer and Hogs. Pine timber planted in 2000 has some native hardwoods mixed in. Approximately 1,159 feet of frontage on Round Prairie Road, and less than 2 miles from SH 75. Electricity established along front and east side of property, but no current meter. Property is partially fenced, including a high fence on a large portion of the north boundary.