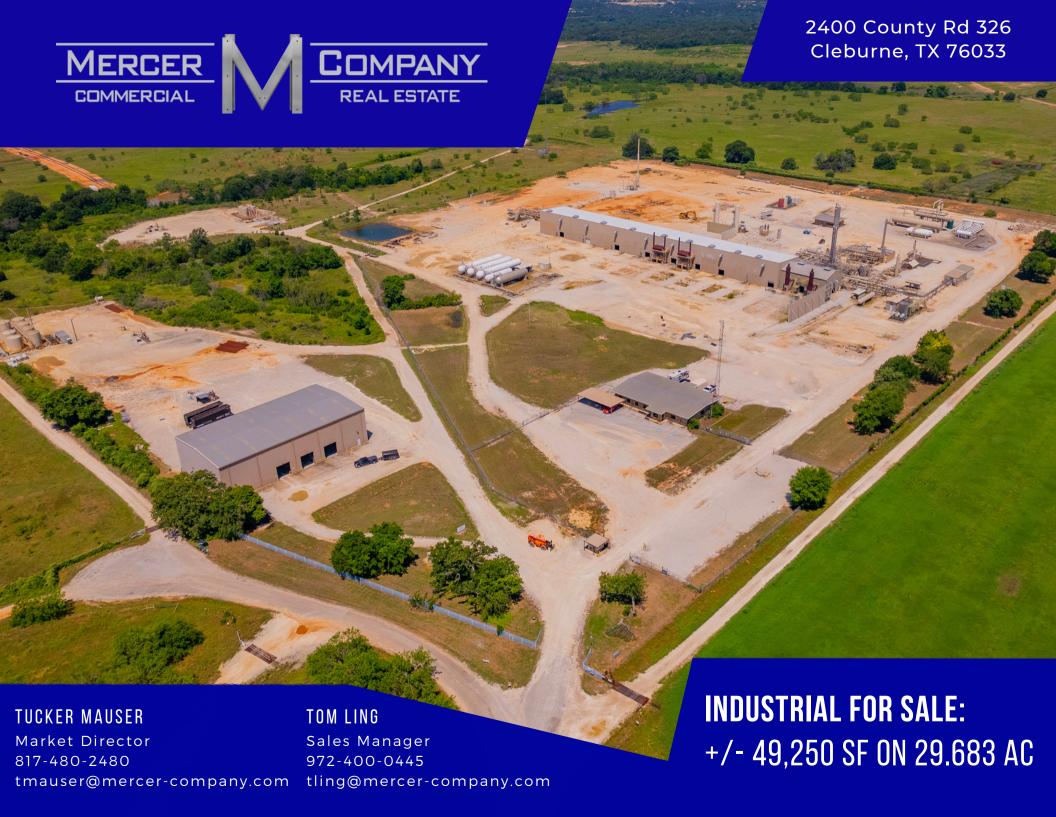

### **PROPERTY SUMMARY**

✓ 27 Miles to Downtown Granbury

#### **PROPERTY FEATURES**

**♂** Total Building SF: 49,250

**Ø** Heavy Power

✓ Land Area: 29.683 Acres
Stabilized

**⊘** Office SF: 5,108

Ø 32'-37' Clear Height

✓ Located in West Cleburne with Access to Hwy 67