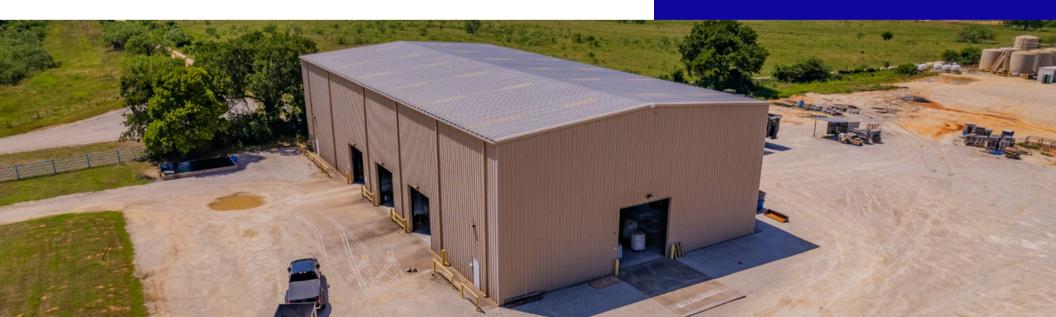

# BUILDING OVERVIEW DISTRIBUTION WAREHOUSE

## BUILDING OVERVIEW OFFICE BUILDING

- **Ø** 5,108 SF
- **Ø** 2 Conference Rooms
- **ℰ** Kitchen & Reception Area
- **Ø** 6 Private Offices
- Ø Private Restrooms & Shower

- **⋖** +/- 29,000 SF
- **⊘** 32'-36' Clear Height
- ✓ One 5-Ton Crane and One 10-Ton Crane
- Pipe infrastructure behind the main building will be demoed and restored to laydown yard