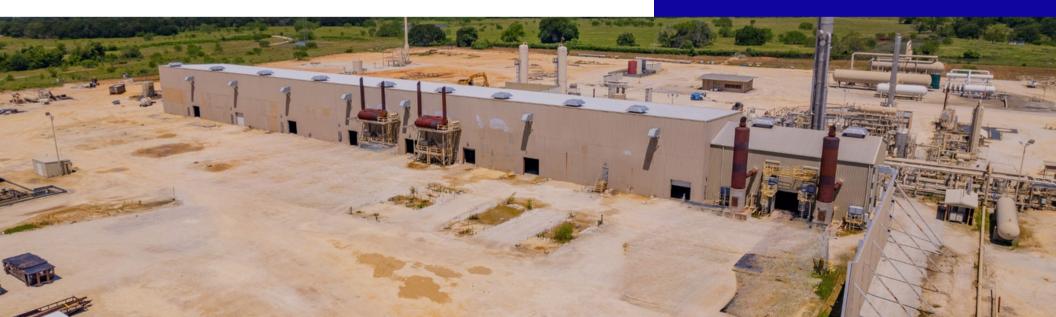

### **PROPERTY SUMMARY**





✓ 27 Miles to Downtown Granbury



#### **PROPERTY FEATURES**

**♂** Total Building SF: 49,250

**Ø** Heavy Power

✓ Land Area: 29.683 Acres
Stabilized

**⊘** Office SF: 5,108

Ø 32'-37' Clear Height

✓ Located in West Cleburne with Access to Hwy 67



- **⋘** 12,000 SF

- Private Office & Restroom



# BUILDING OVERVIEW DISTRIBUTION WAREHOUSE







## BUILDING OVERVIEW OFFICE BUILDING

- **Ø** 5,108 SF
- **Ø** 2 Conference Rooms
- **ℰ** Kitchen & Reception Area
- **Ø** 6 Private Offices
- Ø Private Restrooms & Shower





- **⋖** +/- 29,000 SF
- **⊘** 32'-36' Clear Height
- ✓ One 5-Ton Crane and One 10-Ton Crane
- Pipe infrastructure behind the main building will be demoed and restored to laydown yard



# BUILDING OVERVIEW MAIN WAREHOUSE







## **BUILDING OVERVIEW**

3-PHASE POWER BUILDING

**Ø** 1,250 SF





### PRESENTED BY:



MERCER COMPANY

2461 N. Stemmons Fwy Dallas, TX 75207

mercer-company.com



TUCKER MAUSER

Market Director 817-480-2480 tmauser@mercer-company.com



TOM LING

Sales Manager 972-400-0445 tling@mercer-company.com

The information contained herein has been given to us by the owner of the property or other sources we deem reliable. We have no reason to doubt its accuracy, but we do not guarantee it. All information should be verified before purchase or lease.