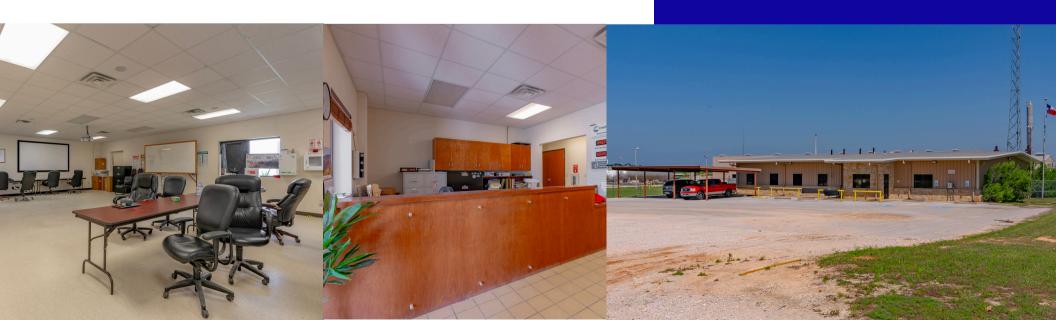

## BUILDING OVERVIEW OFFICE BUILDING

- **Ø** 5,108 SF
- **Ø** 2 Conference Rooms
- **ℰ** Kitchen & Reception Area
- **Ø** 6 Private Offices
- Ø Private Restrooms & Shower

- **⋖** +/- 29,000 SF
- **⊘** 32'-36' Clear Height
- ✓ One 5-Ton Crane and One 10-Ton Crane
- Pipe infrastructure behind the main building will be demoed and restored to laydown yard