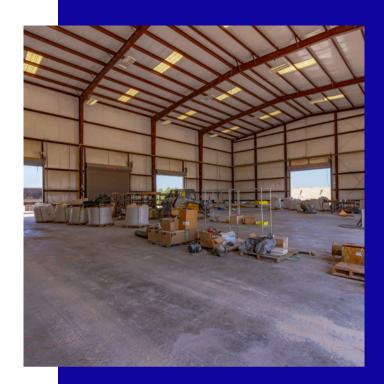

### **PROPERTY SUMMARY**





✓ 27 Miles to Downtown Granbury



#### **PROPERTY FEATURES**

**♂** Total Building SF: 49,250

**Ø** Heavy Power

✓ Land Area: 29.683 Acres
Stabilized

**⊘** Office SF: 5,108

Ø 32'-37' Clear Height

✓ Located in West Cleburne with Access to Hwy 67



- **⋘** 12,000 SF

- Private Office & Restroom



# BUILDING OVERVIEW DISTRIBUTION WAREHOUSE







## BUILDING OVERVIEW OFFICE BUILDING

- **Ø** 5,108 SF
- **Ø** 2 Conference Rooms
- **ℰ** Kitchen & Reception Area
- **Ø** 6 Private Offices
- Ø Private Restrooms & Shower





- **⋖** +/- 29,000 SF
- **⊘** 32'-36' Clear Height
- ✓ One 5-Ton Crane and One 10-Ton Crane
- Pipe infrastructure behind the main building will be demoed and restored to laydown yard



# BUILDING OVERVIEW MAIN WAREHOUSE







## **BUILDING OVERVIEW**

3-PHASE POWER BUILDING

**Ø** 1,250 SF





### PRESENTED BY:



MERCER COMPANY

2461 N. Stemmons Fwy Dallas, TX 75207

mercer-company.com



TUCKER MAUSER

Market Director 817-480-2480 tmauser@mercer-company.com



TOM LING

Sales Manager 972-400-0445 tling@mercer-company.com

The information contained herein has b