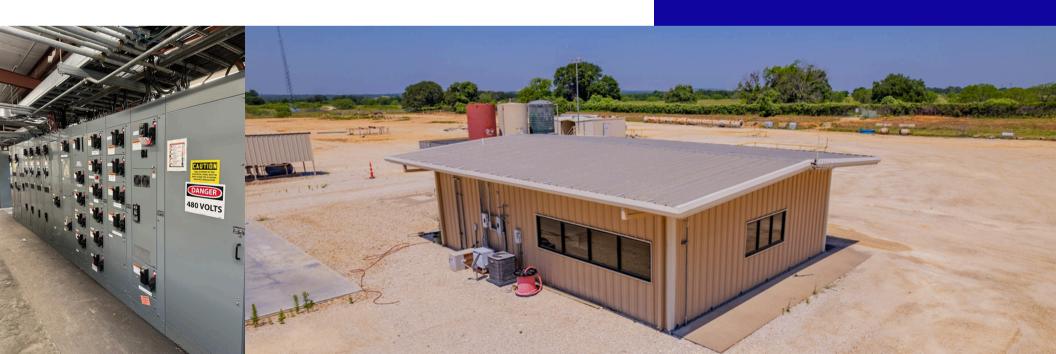

## BUILDING OVERVIEW OFFICE BUILDING

- **Ø** 5,108 SF
- **Ø** 2 Conference Rooms
- **ℰ** Kitchen & Reception Area
- **Ø** 6 Private Offices
- Ø Private Restrooms & Shower

- **⋖** +/- 29,000 SF
- **⊘** 32'-36' Clear Height
- ✓ One 5-Ton Crane and One 10-Ton Crane
- Pipe infrastructure behind the main building will be demoed and restored to laydown yard