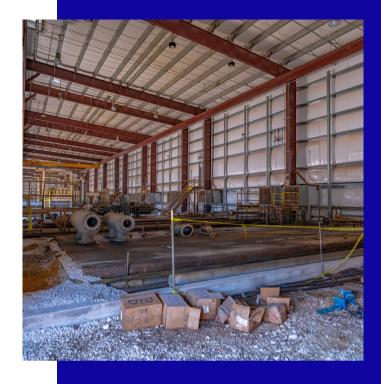

### **PROPERTY SUMMARY**





✓ 27 Miles to Downtown Granbury



#### **PROPERTY FEATURES**

**♂** Total Building SF: 49,250

**Ø** Heavy Power

✓ Land Area: 29.683 Acres
Stabilized

**⊘** Office SF: 5,108

Ø 32'-37' Clear Height

✓ Located in West Cleburne with Access to Hwy 67



- **⋘** 12,000 SF

- Private Office & Restroom



# BUILDING OVERVIEW DISTRIBUTION WAREHOUSE







## BUILDING OVERVIEW OFFICE BUILDING

- **Ø** 5,108 SF
- **Ø** 2 Conference Rooms
- **ℰ** Kitchen & Reception Area
- **Ø** 6 Private Offices
- Ø Private Restrooms & Shower





- **⋖** +/- 29,000 SF
- **⊘** 32'-36' Clear Height
- ✓ One 5-Ton Crane and One 10-Ton Crane
- Pipe infrastructure behind the main building will be demoed and restored to laydown yard



# BUILDING OVERVIEW MAIN WAREHOUSE







## **BUILDING OVERVIEW**

3-PHASE POWER BUILDING

**Ø** 1,250 SF





### PRESENTED BY:



MERCER COMPANY

2461 N. Stemmons Fwy Dallas, TX 75207

mercer-company.com



TUCKER MAUSER

Market Director 817-480-2480 tmauser@mercer-company.com



TOM LING

Sales Manager 972-400-0445 tling@mercer-company.com

The information contained herein has been given to us by the owner of the property or other sources we deem reliable. We have no reason to doubt its accuracy, but we do not guarantee it. All information should be verified before purchase or lease.