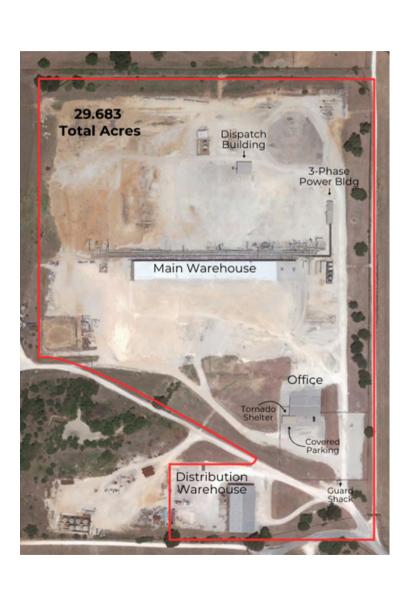

### **PROPERTY SUMMARY**

✓ 27 Miles to Downtown Granbury

#### **PROPERTY FEATURES**

**♂** Total Building SF: 49,250

**Ø** Heavy Power

✓ Land Area: 29.683 Acres
Stabilized

**⊘** Office SF: 5,108

Ø 32'-37' Clear Height

✓ Located in West Cleburne with Access to Hwy 67

# BUILDING OVERVIEW DISTRIBUTION WAREHOUSE

## BUILDING OVERVIEW OFFICE BUILDING

- **Ø** 5,108 SF
- **Ø** 2 Conference Rooms
- **ℰ** Kitchen & Reception Area
- **Ø** 6 Private Offices
- Ø Private Restrooms & Shower

- **⋖** +/- 29,000 SF
- **⊘** 32'-36' Clear Height
- ✓ One 5-Ton Crane and One 10-Ton Crane
- Pipe infrastructure behind the main building will be demoed and restored to laydown yard

# BUILDING OVERVIEW MAIN WAREHOUSE

## **BUILDING OVERVIEW**

3-PHASE POWER BUILDING

**Ø** 1,250 SF