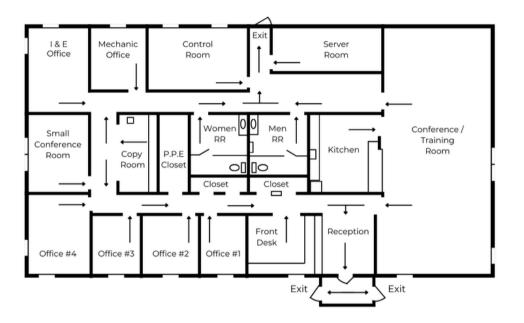

## BUILDING OVERVIEW OFFICE BUILDING

- **Ø** 5,108 SF
- **Ø** 2 Conference Rooms
- **ℰ** Kitchen & Reception Area
- **Ø** 6 Private Offices
- Ø Private Restrooms & Shower

- **⋖** +/- 29,000 SF
- **⊘** 32'-36' Clear Height
- ✓ One 5-Ton Crane and One 10-Ton Crane
- Pipe infrastructure behind the main building will be demoed and restored to laydown yard