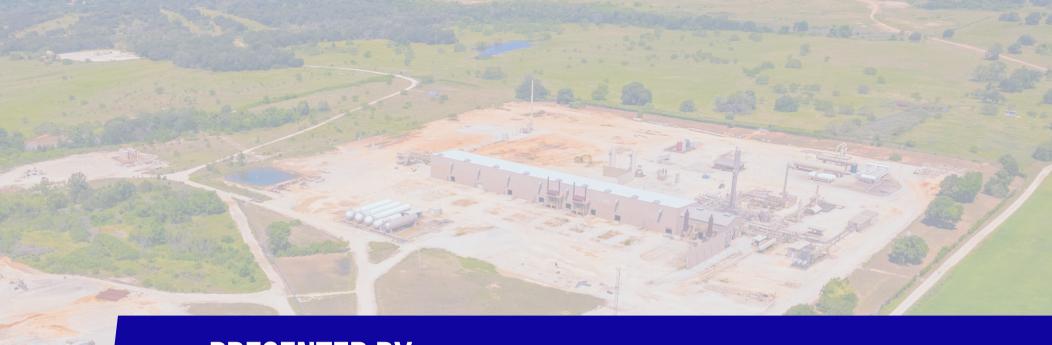

nbury



#### **PROPERTY FEATURES**

**♂** Total Building SF: 49,250

**Ø** Heavy Power

✓ Land Area: 29.683 Acres
Stabilized

**⊘** Office SF: 5,108

Ø 32'-37' Clear Height

✓ Located in West Cleburne with Access to Hwy 67



- **⋘** 12,000 SF

- Private Office & Restroom



# BUILDING OVERVIEW DISTRIBUTION WAREHOUSE







## BUILDING OVERVIEW OFFICE BUILDING

- **Ø** 5,108 SF
- **Ø** 2 Conference Rooms
- **ℰ** Kitchen & Reception Area
- **Ø** 6 Private Offices
- Ø Private Restrooms & Shower





- **⋖** +/- 29,000 SF
- **⊘** 32'-36' Clear Height
- ✓ One 5-Ton Crane and One 10-Ton Crane
- Pipe infrastructure behind the main building will be demoed and restored to laydown yard



# BUILDING OVERVIEW MAIN WAREHOUSE







## **BUILDING OVERVIEW**

3-PHASE POWER BUILDING

**Ø** 1,250 SF





### PRESENTED BY:



MERCER COMPANY

2461 N. Stemmons Fwy Dallas, TX 75207

mercer-company.com



TUCKER MAUSER

Market Director 817-480-2480 tmauser@mercer-company.com



TOM LING

Sales Manager 972-400-0445 tling@mercer-company.com

The information contained herein has been given to us by the owner of the property or other sources we deem reliable. We have no reason to doubt its accuracy, but we do not guarantee it. All information should be verified before purchase or lease.