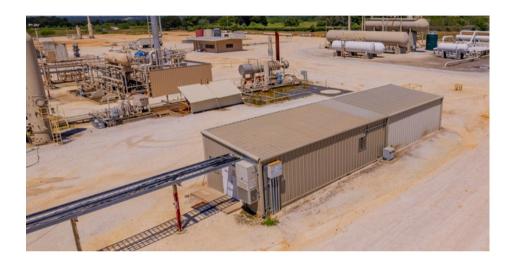

### **PROPERTY SUMMARY**





✓ 27 Miles to Downtown Granbury



#### **PROPERTY FEATURES**

**♂** Total Building SF: 49,250

**Ø** Heavy Power

✓ Land Area: 29.683 Acres
Stabilized

**⊘** Office SF: 5,108

Ø 32'-37' Clear Height

✓ Located in West Cleburne with Access to Hwy 67



- **⋘** 12,000 SF

- Private Office & Restroom



# BUILDING OVERVIEW DISTRIBUTION WAREHOUSE







## BUILDING OVERVIEW OFFICE BUILDING

- **Ø** 5,108 SF
- **Ø** 2 Conference Rooms
- **ℰ** Kitchen & Reception Area
- **Ø** 6 Private Offices
- Ø Private Restrooms & Shower





- **⋖** +/- 29,000 SF
- **⊘** 32'-36' Clear Height
- ✓ One 5-Ton Crane and One 10-Ton Crane
- Pipe infrastructure behind the main building will be demoed and restored to laydown yard



# BUILDING OVERVIEW MAIN WAREHOUSE







## **BUILDING OVERVIEW**

3-PHASE POWER BUILDING

**Ø** 1,250 SF





### PRESENTED BY:



MERCER COMPANY

2461 N. Stemmons Fwy Dallas, TX 75207

mercer-company.com



TUCKER MAUSER

Market Director 817-480-2480 tmauser@mercer-company.com



TOM LING

Sales Manager 972-400-0445 tling@mercer-company.com

The information contained herein has been given to us by the owner of the property or other sources we deem reliable. We have no reason to doubt its accuracy, but we do not guarantee it. All information should be verified before purchase or lease.